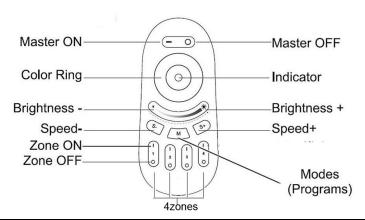

## **NTFUT-SERIES**

| Project:   | Date :  |
|------------|---------|
| Cat. No. : | Type:   |
| Notes:     | Volts : |

With this WIFI transmitter you can control your lights with all android phones and Tablets. Apple Iphones, Ipods and Ipads.

USB plug and instruction settings included



NTFUT-CTRL-WIFI-ACO WIFI - TRANSMITTER

- Receiving distance approx 30 m
- Easy operation 2.4 GHZ

## **4 CHANNEL RECEIVER CONTROLLER**



NTFUT-CTRL-RGBW-ACO RECEIVER

- RGBW- wireless intuitive touch remote transmiter
- Can control 4 zones individually or synchronously





## NTFUT-REMOTE-ACO (need batteries) RF-TRANSMITTER - 4 ZONE / 4 CHANNEL



## Natech Industrie

3154 boulevard Industriel, Laval, QC, H7L 4P7 T: (450) 629-1169, F: (450) 629-1168, www.natechlighting.com, info@natechlighting.com