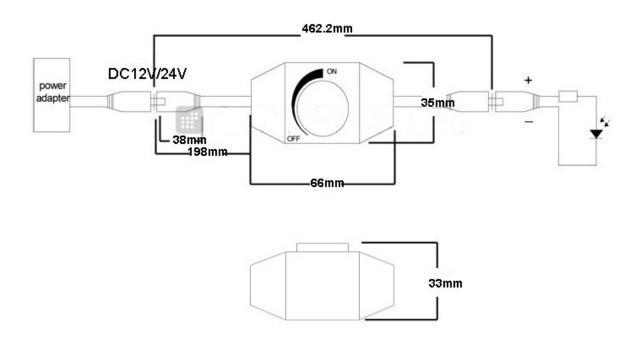

## NTDIM-1C

| Project :  | Date :  |
|------------|---------|
| Cat. No. : | Type :  |
| Notes:     | Volts : |

The NTDIM-1C dims any of 12V or 24V Constant voltage LED circuit. With this easy to use LED dimmer you can take advantage of both the brightness of LED lights as well as their low level mood and accent lighting capacities, all without any troublesome flickering.

| Voltage Input:         | 12/24V DC                    |
|------------------------|------------------------------|
| Module rating:         | 12V DC : 24 Watts Max, 2 AMP |
|                        | 24V DC: 48 Watts Max, 2 AMP  |
| Operation temperature: | -20°C+60°C                   |
| Certification:         | RoHS                         |
|                        |                              |