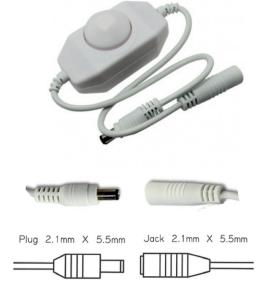

## NTDIM-1C

| Project :  | Date :  |
|------------|---------|
| Cat. No. : | Type :  |
| Notes:     | Volts : |

The NTDIM-1C dims any of 12V or 24V Constant voltage LED circuit. With this easy to use LED dimmer you can take advantage of both the brightness of LED lights as well as their low level mood and accent lighting capacities, all without any troublesome flickering.