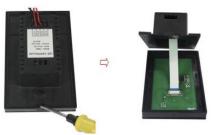

## **INSTRUCTIONS**

- 1. Connect wiring according to the application
- Open the panel Gently pry gaps in touch panel with a screwdriver and then you can slowly remove the panel

Install switch base
Remove the ribbon cable. Press the place which marked by a red circle and pull out to remove the ribbon cable, push in to press it hard.