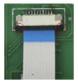

## **INSTRUCTIONS**

- 1. Connect wiring according to the application
- Open the panel Gently pry gaps in touch panel with a screwdriver and then you can slowly remove the panel

Install switch base
Remove the ribbon cable. Press the place which marked by a red circle and pull out to remove the ribbon cable, push in to press it hard.