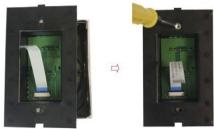

Put touch panel controller in the cassette on the wall, screw it on the wall, then install the switch base on the wall

4. Cover touch panel Look at the direction of touch panel, install the ribbon cable and then cover the touch panel