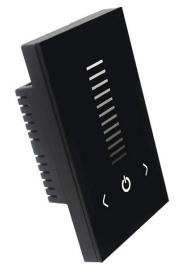

Available in black or white

Adjust brightness 0-100 quickly

Reduce brigthness 255 grades

Turn on/off dimmer

Increase brigthness 255 grades