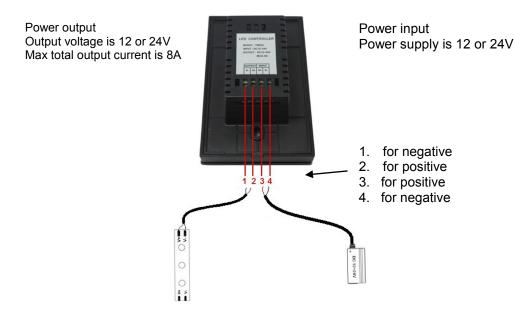

## **INSTRUCTIONS**

- 1. Connect wiring according to the application
- Open the panel Gently pry gaps in touch panel with a screwdriver and then you can slowly remove the panel

Install switch base
Remove the ribbon cable. Press the place which marked by a red circle and pull out to remove the ribbon cable, push in to press it hard.

Put touch panel controller in the cassette on the wall, screw it on the wall, then install the switch base on the wall

4. Cover touch panel Look at the direction of touch panel, install the ribbon cable and then cover the touch panel

### **REMARKS:**

- 1. Connect the load wire at first following by the power wire, Please ensure short circuit can occur between connecting wire before you turn on the power;
- 2. The supply voltage of controller ranges in 12VDC or 24VDC it may burn out the controller once exceed the voltage ranges.