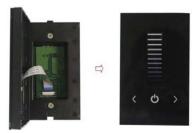

Available in black or white

Adjust brightness 0-100 quickly

Reduce brigthness 255 grades

Turn on/off dimmer

Increase brigthness 255 grades