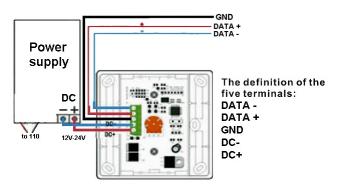

## Safety warnings

- In order to use it properly and safety, please read user's manuel carefully before installation
- Please don't install this controller in lightening, intense magnetic and high-voltage fields
- To reduce the risk of component damage and fire caused by short circuit, make sure correct connection.
- Always be sure to mount this unit in an area that will allow proper ventilation to ensure a fitting temperature
- Check if the voltage and power adapter suit the controller (please select 12VDC or 24VDC power supply with constant voltage)
- Don't connect cables with power on, make sure a correct connection and no short circuit checked with instrument before power on