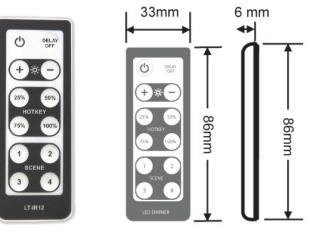

| Sign                          | Button       | Description                                                                                                                                                                                                         |
|-------------------------------|--------------|---------------------------------------------------------------------------------------------------------------------------------------------------------------------------------------------------------------------|
| $\bigcirc$                    | ON/OFF       | on/off the LED lamp<br>Any button can start the LED lamp at off status.                                                                                                                                             |
| DELAY                         | DELAY OFF    | Press this key, it will wait 30 seconds before turning off the light automatically.                                                                                                                                 |
| + -                           | BRT+<br>BRT- | These two buttons can increase or decrease the brightness, total 256 levels of brightness, continually pressing it, you can continually change the brightness.                                                      |
| 25% 50%<br>HOTKEY<br>75% 100% | HOTKEY       | Press these four keys can select different brightness you want directly & immediately.                                                                                                                              |
| 1 2<br>SCENE<br>3 4           | SCENE        | Total 4 keys, continually press it for 3 seconds, the<br>dimmer's indicated light flick several times, meaning<br>the current brightness was automatically saved, you<br>can enter this mode by just press it once. |