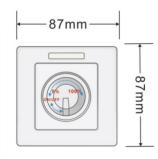

## NTLT-3200-DMX

Project :

Cat. No. :

Notes :

## Date :

Туре :

SURFACE OR RECESSED DMX CONTROL

Volts :

The NTLT-3200-DMX dimmer is dedicated to adjust the brightness of LED lights, which adopted the most DMX512 (1990) digital brightnessadjusting technology at present, users can either operate manually or use the IR wireless remote controller to control the brightness in the distance,.

 Input voltage:
 12 to 24VDC

 Output signal:
 DMX512/1990

 Dimming range:
 0-100%

 Scale levels:
 256 levels

 Working temperature:
 -30°C~55°C

- Can control LED light which accepts DMX512 signals
- Infinite knob style dimming and wireless IR remote dimming
- Real 0~100% brightness adjusts, 256 grey scales, lamplight soft & stable, without strobe flash
- Delay OFF button, fluorescent indicator
- 25%, 50%, 75%, 100% 4 DIY modes, fast adjust
- Automatically adapt to DC12-24V working voltage
- Power loss memory function
- Control 1 to 128 channels