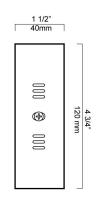

| Application:              | Surface, ceiling, wall (interior)             |  |
|---------------------------|-----------------------------------------------|--|
| Light color:              | 4100K Natural white                           |  |
|                           | 3500K Warm white                              |  |
| Fixture finish:           | Surface in white, electrostatic powder coated |  |
| Fixture material:         | Aluminum                                      |  |
| Diffuser:                 | White acrylic lens                            |  |
| Optic:                    | 180° beam angle                               |  |
| Voltage:                  | 12VDC                                         |  |
| Lamp life:                | >50,000 hours L <sub>70</sub>                 |  |
| Maximum wattage:          | 6 Watts                                       |  |
| Fixation:                 | 3 Hole bracket (can fit over an electric box) |  |
| Certification:            | Confoms to ANSI/UL standard UL-2108           |  |
|                           | Certified to CAN/CSA standard 22.2-9.0        |  |
| Power supply class II red | commended::                                   |  |
| NTLD-350A                 | for one (1) luminaire                         |  |
| NTLPV20-12                | For two (2) luminaires                        |  |

## Ordering Matrix / Specification

| Model   | Wattage | Color | Dimension |
|---------|---------|-------|-----------|
| NTCL-RD | 6W      |       | 12CM      |

**41** (4100K) **35** (3500K)