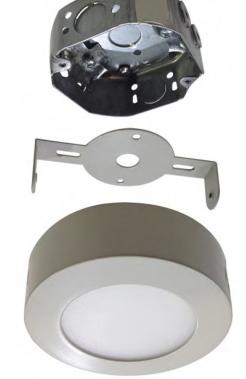

## NTCL-RD-6W-12CM

| Project :  | Date :  |
|------------|---------|
| Cat. No. : | Type :  |
| Notes :    | Volts : |

The **NTCL-RD-6W-12CM** is a compact versatile surface luminaire ideal for hard to light spaces.

| Application:              | Surface, ceiling, wall (interior)             |  |
|---------------------------|-----------------------------------------------|--|
| Light color:              | 4100K Natural white                           |  |
|                           | 3500K Warm white                              |  |
| Fixture finish:           | Surface in white, electrostatic powder coated |  |
| Fixture material:         | Aluminum                                      |  |
| Diffuser:                 | White acrylic lens                            |  |
| Optic:                    | 180° beam angle                               |  |
| Voltage:                  | 12VDC                                         |  |
| Lamp life:                | >50,000 hours L <sub>70</sub>                 |  |
| Maximum wattage:          | 6 Watts                                       |  |
| Fixation:                 | 3 Hole bracket (can fit over an electric box) |  |
| Certification:            | Confoms to ANSI/UL standard UL-2108           |  |
|                           | Certified to CAN/CSA standard 22.2-9.0        |  |
| Power supply class II red | commended::                                   |  |
| NTLD-350A                 | for one (1) luminaire                         |  |
| NTLPV20-12                | For two (2) luminaires                        |  |