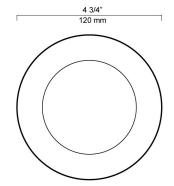

| Application:              | Surface, ceiling, wall (interior)             |  |
|---------------------------|-----------------------------------------------|--|
| Light color:              | 4100K Natural white                           |  |
|                           | 3500K Warm white                              |  |
| Fixture finish:           | Surface in white, electrostatic powder coated |  |
| Fixture material:         | Aluminum                                      |  |
| Diffuser:                 | White acrylic lens                            |  |
| Optic:                    | 180° beam angle                               |  |
| Voltage:                  | 12VDC                                         |  |
| Lamp life:                | >50,000 hours L <sub>70</sub>                 |  |
| Maximum wattage:          | 6 Watts                                       |  |
| Fixation:                 | 3 Hole bracket (can fit over an electric box) |  |
| Certification:            | Confoms to ANSI/UL standard UL-2108           |  |
|                           | Certified to CAN/CSA standard 22.2-9.0        |  |
| Power supply class II red | commended::                                   |  |
| NTLD-350A                 | for one (1) luminaire                         |  |
| NTLPV20-12                | For two (2) luminaires                        |  |

## Ordering Matrix / Specification

| Model   | Wattage | Color | Dimension |
|---------|---------|-------|-----------|
| NTCL-RD | 6W      |       | 12CM      |

**41** (4100K) **35** (3500K)