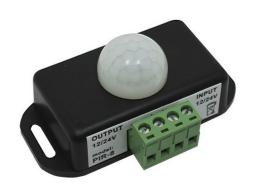

## **NTSPIR-12/24V**

| Project :  | Date : |
|------------|--------|
| Cat. No. : | Type : |
| Notes :    | Volts: |

Sensitive passive infrared human body detection sensor that will active the 12 or 24 volts led lights from between 5 to 8 meters and with adjustable delay time 3 to 10 minutes.

| Input voltage:                    | 12VDC - 24VDC               |
|-----------------------------------|-----------------------------|
| Output current:                   | Max 6A                      |
| Output :                          | 1 channel                   |
| Motion detection sensor distance: | 5 ~ 8 meters                |
| delay time:                       | 3 - 10 minutes (adjustable) |
| Motion detection sensor angle:    | 60 °                        |
| Working temp:                     | -20°C-60°C                  |
| Output power:                     | 12V– 96W 24V– 192W          |