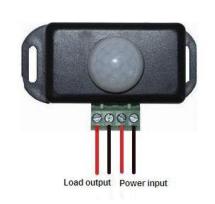

| Input voltage:                    | 12VDC - 24VDC               |
|-----------------------------------|-----------------------------|
| Output current:                   | Max 6A                      |
| Output :                          | 1 channel                   |
| Motion detection sensor distance: | 5 ~ 8 meters                |
| delay time:                       | 3 - 10 minutes (adjustable) |
| Motion detection sensor angle:    | 60 °                        |
| Working temp:                     | -20°C-60°C                  |
| Output power:                     | 12V– 96W 24V– 192W          |