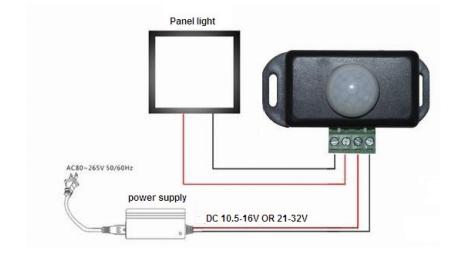

| Input voltage:                    | 12VDC - 24VDC               |
|-----------------------------------|-----------------------------|
| Output current:                   | Max 6A                      |
| Output :                          | 1 channel                   |
| Motion detection sensor distance: | 5 ~ 8 meters                |
| delay time:                       | 3 - 10 minutes (adjustable) |
| Motion detection sensor angle:    | 60 °                        |
| Working temp:                     | -20°C-60°C                  |
| Output power:                     | 12V– 96W 24V– 192W          |