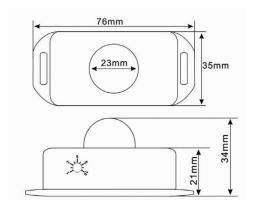

| Input voltage:                    | 12VDC - 24VDC               |
|-----------------------------------|-----------------------------|
| Output current:                   | Max 6A                      |
| Output :                          | 1 channel                   |
| Motion detection sensor distance: | 5 ~ 8 meters                |
| delay time:                       | 3 - 10 minutes (adjustable) |
| Motion detection sensor angle:    | 60 °                        |
| Working temp:                     | -20°C-60°C                  |
| Output power:                     | 12V– 96W 24V– 192W          |