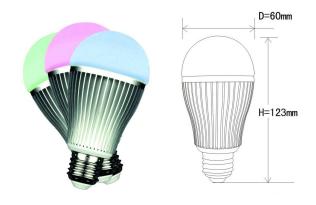

NTA19-RGBW-9W bulb is a LED RGB + warm white bulb, quick and easy installation and can be controlled by the remote control or with lphone using the wireless transmitter.

4 zones simple and practical functions of color changing and brightness the soft touch design makes for easy use of the remote or Iphone.

| Light color:     | Warm white 2700K et RGB |
|------------------|-------------------------|
| Voltage:         | 86-265 Volts            |
| Lamp Life:       | 50,000 hours            |
| Maximum wattage: | 9 Watts                 |
| Lumen:           | 765 lumens              |