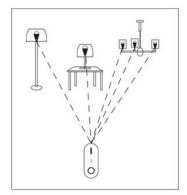

## **RGB+WW BULB**

WIFI transmitter to connect to the router for Apple Iphones, Ipods and Ipads

2 x AAA batteries (non included)

4 different zones