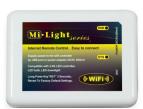

## **RGB+WW BULB**

WIFI transmitter to connect to the router for Apple Iphones, Ipods and Ipads

2 x AAA batteries (non included)

4 different zones