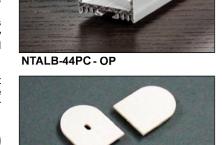

# NTALB-44PC

| Project : | Date : |
|-----------|--------|
| Cat. No : | Type : |
| Notes:    | Volts: |

#### Homologation:

Conforms to ANSI/UL standard UL-2108 Certified to CAN/CSA standard 22.2-9.0

NTALB-44PC - End Caps

Intertek 4010322

NTALU-BAR44PC-JC NTALU-BAR44PC-COINS