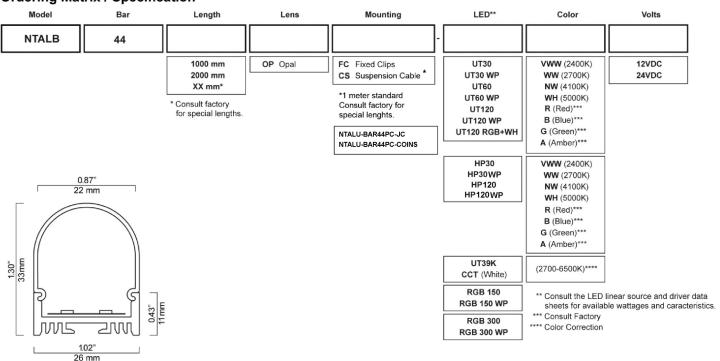

# NTALB-44PC

| Project : | Date : |
|-----------|--------|
| Cat. No : | Type : |
| Notes:    | Volts: |

#### Lens:

Precision fit extruded polycarbonate snap-in 180° diffusing lens available in:

OP Opal (white)

Lens controls glare while hiding the LED's.

#### Mounting:

Mounts directly on the surface
FC Fixed clips (set of 2)
CS Suspension cable)
1 meter length (set of 2)
MG Magnets for metallic surfaces

# Voltage:

12 VDC 24 VDC

# Ordering Matrix / Specification