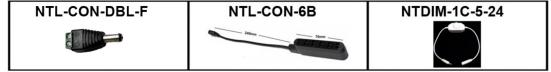

## NTPSU12V-18W

| Project:   | Date : |
|------------|--------|
| Cat. No. : | Type : |
| Notes:     | Volts: |

## LED AC/DC POWER ADAPTOR DESKTOP CONSTANT VOLTAGE

CLASS II POWER SUPPLY 11.4V-12Volts 1.5A-18W

AC Universal input voltage range: 90-264VAC

AC Input frequency: 47Hz-63Hz

Self recovery when the fault is removed

Over current protection Short circuit protection Working temperature 0-40°





## **ACCESSORIES**

COAX CONNECTOR TERMINAL 6X DIMMING SWITCH



## Natech Industrie

3154 boulevard Industriel, Laval, QC, H7L 4P7 T: (450) 629-1169, F: (450) 629-1168, www.natechlighting.com, info@natechlighting.com