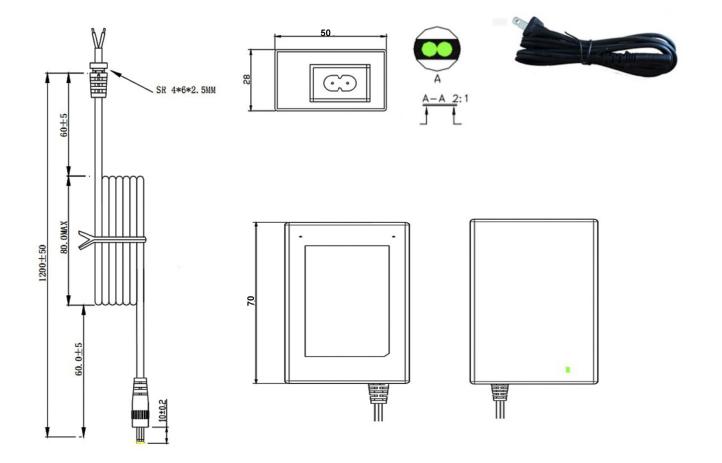

## NTPSU12V-18W

| Project:   | Date : |
|------------|--------|
| Cat. No. : | Type : |
| Notes:     | Volts: |

## LED AC/DC POWER ADAPTOR DESKTOP CONSTANT VOLTAGE

CLASS II POWER SUPPLY 11.4V-12Volts 1.5A-18W

AC Universal input voltage range: 90-264VAC

AC Input frequency: 47Hz-63Hz

Self recovery when the fault is removed