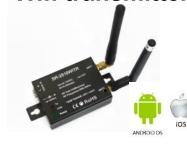

## **RF Wifi transmitter**

NTREM-RF-SR2818RGBW

CABLE USB

d'i

NTREM-RF-SR2819SRGBW

3 batteries AAA

NTWIFI-SR2818WITR-4C

RF remote

### LED receiver controller

### LED receiver controller

Work with different sender and can control RGBW, RGB, CCT or single color LED lighting

NTWM-RF-SR2830RGBCCT