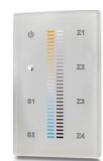

### NTWM-RF-SR2830RGBCCT wireless transmitter RF (need 12/24Vdc power supply)

These wall mounted control systems are perfect for residential or commercial and have application up to 30 meter range.

- User-friendly interface (black or white), easy and simple operation
- Control up to 4 zones: 2 CCT & 2 RGB
- Set 3 scenes at each zone
- Synchronization function of pattern changes ensure consistent change in time.
- Receivers can work with RF-WIFI converter after installing software on IOS and Android systems.
- Enable to dim brightness of each R,G,B channel in order to mix many color and enable to dim brightness for CCT colors

### LED receiver controller

Work with different sender and can control RGBW, RGB, CCT or single color LED lighting

NTWM-RF-SR2830RGBCCT