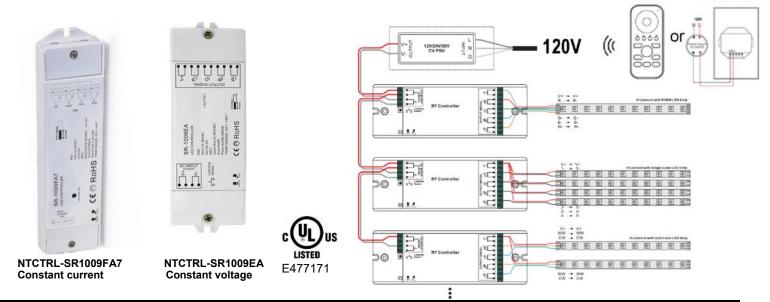

### LED receiver controller

### LED receiver controller

Work with different sender and can control RGBW, RGB, CCT or single color LED lighting

NTWM-RF-SR2830RGBCCT