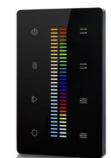

## **RF Wifi transmitter**

NTREM-RF-SR2818RGBW

CABLE USB

d'i

NTREM-RF-SR2819SRGBW

3 batteries AAA

NTWIFI-SR2818WITR-4C

RF remote