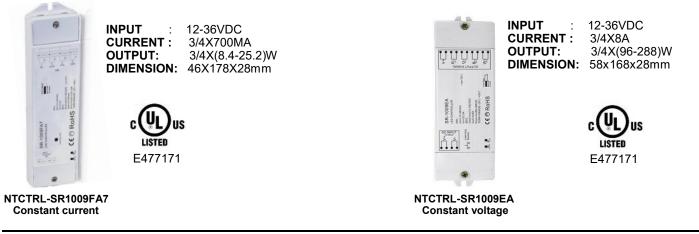

### LED receiver controller

### LED receiver controller

Work with different sender and can control RGBW, RGB, CCT or single color LED lighting

NTWM-RF-SR2830RGBCCT