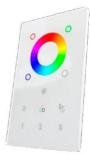

## **RF Wallmount RGB/RGBCCT/CCT/SC**

NTWM-RF-SR2820RGBW

NTWM-RF-SR2830RGBCCT

NTWM-RF-SR2830CCT

NTWM-RF-SR2830SC

**EXAMPLE** 

NTWM-RF-SR2833BK

### NTWM-RF-SR2820RGBW wireless transmitter RF (need 12/24Vdc power supply)

These wall mounted control systems are perfect for residential or commercial and have application up to 30 meter range.

- User-friendly interface, easy and simple operation
- Control up to 3 scenes
- Include 10 preset changing modes, with pause function
- Synchronization function of pattern changes ensure consistent change in time.
- Receivers can work with RF-WIFI converter after installing software on IOS and Android systems.
- Enable to dim brightness of each R,G,B,W channel in order to mix many color

NTWM-RF-SR2820RGBW