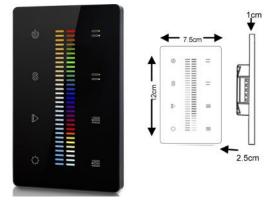

### NTWM-RF-SR2820RGBW wireless transmitter RF (need 12/24Vdc power supply)

These wall mounted control systems are perfect for residential or commercial and have application up to 30 meter range.

- User-friendly interface, easy and simple operation
- Control up to 3 scenes
- Include 10 preset changing modes, with pause function
- Synchronization function of pattern changes ensure consistent change in time.
- Receivers can work with RF-WIFI converter after installing software on IOS and Android systems.
- Enable to dim brightness of each R,G,B,W channel in order to mix many color

NTWM-RF-SR2820RGBW

### NTWM-RF-SR2830RGBCCT wireless transmitter RF (need 12/24Vdc power supply)

These wall mounted control systems are perfect for residential or commercial and have application up to 30 meter range.

- User-friendly interface (black or white), easy and simple operation
- Control up to 4 zones: 2 CCT & 2 RGB
- Set 3 scenes at each zone
- Synchronization function of pattern changes ensure consistent change in time.
- Receivers can work with RF-WIFI converter after installing software on IOS and Android systems.
- Enable to dim brightness of each R,G,B channel in order to mix many color and enable to dim brightness for CCT colors

### LED receiver controller

Work with different sender and can control RGBW, RGB, CCT or single color LED lighting

NTWM-RF-SR2830RGBCCT