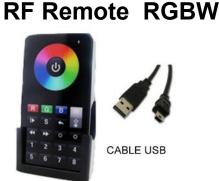

## **RF Wifi transmitter**

NTREM-RF-SR2818RGBW

CABLE USB

d'i

NTREM-RF-SR2819SRGBW

3 batteries AAA

NTWIFI-SR2818WITR-4C

RF remote