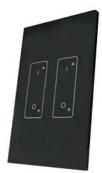

## **RF Wallmount RGB/RGBCCT/CCT/SC**

NTWM-RF-SR2820RGBW

NTWM-RF-SR2830RGBCCT

NTWM-RF-SR2830CCT

NTWM-RF-SR2830SC

**EXAMPLE** 

NTWM-RF-SR2833BK

### NTWM-RF-SR2820RGBW wireless transmitter RF (need 12/24Vdc power supply)

These wall mounted control systems are perfect for residential or commercial and have application up to 30 meter range.

- User-friendly interface, easy and simple operation
- Control up to 3 scenes
- Include 10 preset changing modes, with pause function
- Synchronization function of pattern changes ensure consistent change in time.
- Receivers can work with RF-WIFI converter after installing software on IOS and Android systems.
- Enable to dim brightness of each R,G,B,W channel in order to mix many color

### NTWM-RF-SR2830RGBCCT wireless transmitter RF (need 12/24Vdc power supply)

These wall mounted control systems are perfect for residential or commercial and have application up to 30 meter range.

- User-friendly interface (black or white), easy and simple operation
- Control up to 4 zones: 2 CCT & 2 RGB
- Set 3 scenes at each zone
- Synchronization function of pattern changes ensure consistent change in time.
- Receivers can work with RF-WIFI converter after installing software on IOS and Android systems.
- Enable to dim brightness of each R,G,B channel in order to mix many color and enable to dim brightness for CCT colors