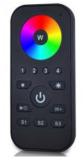

### NTWM-RF-SR2830-SC wireless transmitter (need 12/24Vdc power supply)

These wall mounted control systems are perfect for residential or commercial applications.

- Sensitive & stable glass touch color wheel, fast and precise color control and diming
- Control 4 zones separately or synchronously
- Save 3 brightness /scenes per zone
- · Memory function, remembers the last brightness after turn off or cut off
- White Led's can achieve 256 levels brightness
- Remote control with 20 meters control distance, each zone can be set with endless number of receivers.
- Receivers can work with RF-WIFI converter after installing software on IOS and Android systems

NTWM-RF-SR2830-SC