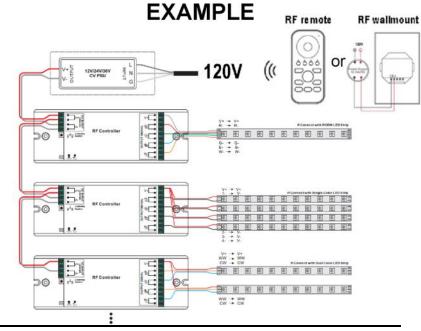

## LED receiver controller

NTCTRL-SR1009FA7 Constant current

NTCTRL-SR1009EA Constant voltage

## LED receiver controller

Work with different sender and can control RGBW, RGB, CCT or single color LED lighting

INPUT : 12-36VDC CURRENT : 3/4X700MA OUTPUT: 3/4X(8.4-25.2)W DIMENSION: 46X178X28mm

NTCTRL-SR1009FA7 Constant current

INPUT : 12-36VDC CURRENT : 3/4X8A OUTPUT: 3/4X(96-288)W DIMENSION: 58x168x28mm

NTCTRL-SR1009EA Constant voltage