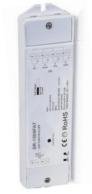

## LED receiver controller

Work with different sender and can control RGBW, RGB, CCT or single color LED lighting

INPUT : 12-36VDC CURRENT : 3/4X700MA OUTPUT: 3/4X(8.4-25.2)W DIMENSION: 46X178X28mm

NTCTRL-SR1009FA7 Constant current

INPUT : 12-36VDC CURRENT : 3/4X8A OUTPUT: 3/4X(96-288)W DIMENSION: 58x168x28mm

NTCTRL-SR1009EA Constant voltage