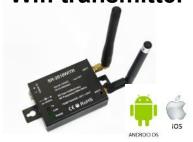

## SERIE RF CONTROLLER

| Project : | Date : |
|-----------|--------|
| Cat. No.: | Type : |
| Notes:    | Volts: |

## RF Wallmount RGB/RGBCCT/CCT/SC



NTWM-RF-SR2820RGBW



NTWM-RF-SR2830RGBCCT



NTWM-RF-SR2830CCT

3 batteries AAA



NTWM-RF-SR2830SC



NTWM-RF-SR2833BK

## RF Remote RGBW



NTREM-RF-SR2818RGBW



NTREM-RF-SR2819SRGBW

## **RF Wifi transmitter**



NTWIFI-SR2818WITR-4C

## LED receiver controller



NTCTRL-SR1009FA7 Constant current



NTCTRL-SR1009EA Constant voltage







### Natech Industrie

3154 boulevard Industriel, Laval, QC, H7L 4P7 T: (450) 629-1169, F: (450) 629-1168, www.natechlighting.com, info@natechlighting.com



# RF SINGLE COLOR TRANSMITTER WALLMOUNT

| Project : | Date : |
|-----------|--------|
| Cat. No.: | Type : |
| Notes:    | Volts: |

### NTWM-RF-SR2830-SC wireless transmitter (need 12/24Vdc power supply)

These wall mounted control systems are perfect for residential or commercial applications.

- Sensitive & stable glass touch color wheel, fast and precise color control and diming
- Control 4 zones separately or synchronously
- Save 3 brightness /scenes per zone
- · Memory function, remembers the last br