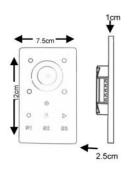

### NTWM-RF-SR2830-SC wireless transmitter (need 12/24Vdc power supply)

These wall mounted control systems are perfect for residential or commercial applications.

- Sensitive & stable glass touch color wheel, fast and precise color control and diming
- Control 4 zones separately or synchronously
- Save 3 brightness /scenes per zone
- · Memory function, remembers the last brightness after turn off or cut off
- White Led's can achieve 256 levels brightness
- Remote control with 20 meters control distance, each zone can be set with endless number of receivers.
- Receivers can work with RF-WIFI converter after installing software on IOS and Android systems

NTWM-RF-SR2830-SC