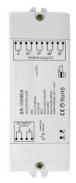

## LED receiver controller

Work with different sender and can control RGBW, RGB, CCT or single color LED lighting

INPUT : 12-36VDC CURRENT : 3/4X700MA OUTPUT: 3/4X(8.4-25.2)W DIMENSION: 46X178X28mm

NTCTRL-SR1009FA7 Constant current

INPUT : 12-36VDC CURRENT : 3/4X8A OUTPUT: 3/4X(96-288)W DIMENSION: 58x168x28mm

NTCTRL-SR1009EA Constant voltage