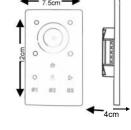

# RF SINGLE COLOR TRANSMITTER WALLMOUNT

| Project : | Date : |
|-----------|--------|
| Cat. No.: | Type : |
| Notes:    | Volts: |

### NTWM-RF-SR2830-SC wireless transmitter (need 12/24Vdc power supply)

These wall mounted control systems are perfect for residential or commercial applications.

- Sensitive & stable glass touch color wheel, fast and precise color control and diming
- Control 4 zones separately or synchronously
- Save 3 brightness /scenes per zone
- · Memory function, remembers the last brightness after turn off or cut off
- White Led's can achieve 256 levels brightness
- Remote control with 20 meters control distance, each zone can be set with endless number of receivers.
- Receivers can work with RF-WIFI converter after installing software on IOS and Android systems





NTWM-RF-SR2830-SC

# C€ Rohs ♥ IP 20

### NTWM-RF-SR2833-BK wireless transmitter (need 12/24Vdc power supply)

These wall mounted control systems are perfect for residential or commercial applications.

- Reliable & stable switch and dimming control function, control range approx 20m
- Dimming range 0.1-100%
- Control one or two zones separately, each zone can be set with an endless numbers of receivers
- One button dim and switch on/off for all zones
- Receivers can work with RF-WIFI converter after installing software on IOS and Android system.





NTWM-RF-SR2833BK

## LED receiver controller

Work with different sender and can control RGBW, RGB, CCT or single color LED lighting



INPUT : 12-36VDC CURRENT : 3/4X700MA OUTPUT: 3/4X(8.4-25.2)W DIMENSION: 46X178X28mm



NTCTRL-SR1009FA7