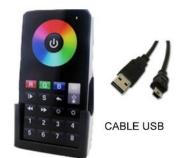

## SERIE RF CONTROLLER

| Project : | Date : |
|-----------|--------|
| Cat. No.: | Type : |
| Notes:    | Volts: |

## RF Wallmount RGB/RGBCCT/CCT/SC



NTWM-RF-SR2820RGBW



NTWM-RF-SR2830RGBCCT



NTWM-RF-SR2830CCT

3 batteries AAA



NTWM-RF-SR2830SC



NTWM-RF-SR2833BK

## RF Remote RGBW



NTREM-RF-SR2818RGBW



NTREM-RF-SR2819SRGBW

## **RF Wifi transmitter**



NTWIFI-SR2818WITR-4C

## LED receiver controller



NTCTRL-SR1009FA7 Constant current



NTCTRL-SR1009EA Constant voltage







### Natech Industrie

3154 boulevard Industriel, Laval, QC, H7L 4P7 T: (450) 629-1169, F: (450) 629-1168, www.natechlighting.com, info@natechlighting.com



# RF SINGLE COLOR TRANSMITTER WALLMOUNT

| Project : | Date : |
|-----------|--------|
| Cat. No.: | Type : |
| Notes:    | Volts: |

### NTWM-RF-SR2830-SC wireless transmitter (need 12/24Vdc power supply)

These wall mounted control systems are perfect for residential or commercial applications.

- Sensitive & stable glass touch color wheel, fast and precise color control and diming
- Control 4 zones separately or synchronously
- Sa