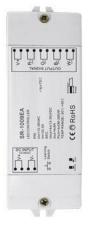

## LED receiver controller

Work with different sender and can control RGBW, RGB, CCT or single color LED lighting

INPUT : 12-36VDC CURRENT : 3/4X700MA OUTPUT: 3/4X(8.4-25.2)W DIMENSION: 46X178X28mm

NTCTRL-SR1009FA7 Constant current

INPUT : 12-36VDC CURRENT : 3/4X8A OUTPUT: 3/4X(96-288)W DIMENSION: 58x168x28mm

NTCTRL-SR1009EA Constant voltage