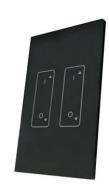

### NTWM-RF-SR2833-BK wireless transmitter (need 12/24Vdc power supply)

These wall mounted control systems are perfect for residential or commercial applications.

- Reliable & stable switch and dimming control function, control range approx 20m
- Dimming range 0.1-100%
- Control one or two zones separately, each zone can be set with an endless numbers of receivers
- One button dim and switch on/off for all zones
- Receivers can work with RF-WIFI converter after installing software on IOS and Android system.

NTWM-RF-SR2833BK