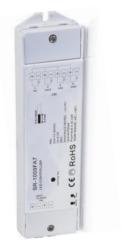

## LED receiver controller

Work with different sender and can control RGBW, RGB, CCT or single color LED lighting

INPUT : 12-36VDC CURRENT : 3/4X700MA OUTPUT: 3/4X(8.4-25.2)W DIMENSION: 46X178X28mm

NTCTRL-SR1009FA7 Constant current

INPUT : 12-36VDC CURRENT : 3/4X8A OUTPUT: 3/4X(96-288)W DIMENSION: 58x168x28mm

NTCTRL-SR1009EA Constant voltage