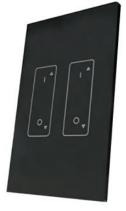

### NTWM-RF-SR2833-BK wireless transmitter (need 12/24Vdc power supply)

These wall mounted control systems are perfect for residential or commercial applications.

- Reliable & stable switch and dimming control function, control range approx 20m
- Dimming range 0.1-100%
- Control one or two zones separately, each zone can be set with an endless numbers of receivers
- One button dim and switch on/off for all zones
- Receivers can work with RF-WIFI converter after installing software on IOS and Android system.

NTWM-RF-SR2833BK