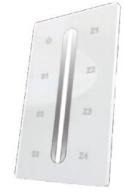

## RF Wallmount RGB/RGBCCT/CCT/SC

NTWM-RF-SR2820RGBW

NTWM-RF-SR2830RGBCCT

NTWM-RF-SR2830CCT

3 batteries AAA

NTWM-RF-SR2830SC

NTWM-RF-SR2833BK

### NTWM-RF-SR2830-SC wireless transmitter (need 12/24Vdc power supply)

These wall mounted control systems are perfect for residential or commercial applications.

- Sensitive & stable glass touch color wheel, fast and precise color control and diming
- Control 4 zones separately or synchronously
- Save 3 brightness /scenes per zone
- · Memory function, remembers the last brightness after turn off or cut off
- White Led's can achieve 256 levels brightness
- Remote control with 20 meters control distance, each zone can be set with endless number of receivers.
- Receivers can work with RF-WIFI converter after installing software on IOS and Android systems