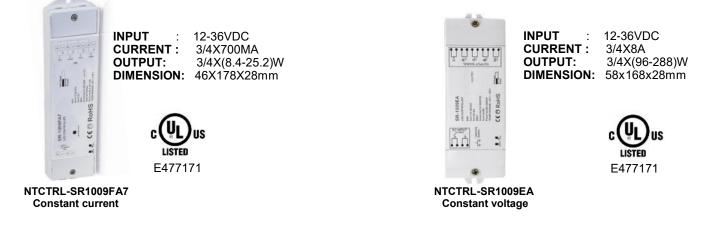

## LED receiver controller

### LED receiver controller

Work with different sender and can control RGBW, RGB, CCT or single color LED lighting

Natech Industrie

3154 boulevard Industriel, Laval, QC, H7L 4P7 T: (450) 629-1169, F: (450) 629-1168, www.natechlighting.com, info@natechlighting.com