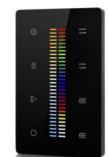

## **RF Wifi transmitter**

NTREM-RF-SR2818RGBW

CABLE USB

NTREM-RF-SR2819SRGBW

3 batteries AAA

NTWIFI-SR2818WITR-4C