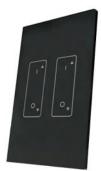

## **RF Wallmount RGB/RGBCCT/CCT/SC**

NTWM-RF-SR2820RGBW

NTWM-RF-SR2830RGBCCT

NTWM-RF-SR2830CCT

NTWM-RF-SR2830SC

**EXAMPLE** 

NTWM-RF-SR2833BK

#### NTWM-RF-SR2830-CCT wireless transmitter (need 12/24Vdc power supply)

Thess wall mounted control systems are perfect for residential or commercial applications..

- High sensitive & high stable glass touch color line in the middle, fast & precise color control
- Touch the color line in the middle to choose the Kelvin you like
- Ideal for dual colors led lights warm white & cold white
- Control 4 zones separately or synchronously
- Save 2 Kelvin/scenes you like for each zone
- Each white can achieve 256 levels brightness adjustment, so there are millions of color temperature optional
- Remote control with 20 meters control distance
- Memory function, remember the last Kelvin after turn off/or cut off
- Each zone can be set endless receivers
- Receivers can work with RF-WIFI converter after installing software on IOS and Android system.