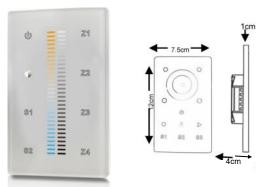

## RF & WIFI CCT TRANSMITTER WALLMOUNT

| Project : | Date :  |
|-----------|---------|
| Cat. No.: | Туре :  |
| Notes :   | Volts : |

#### NTWM-RF-SR2830-CCT wireless transmitter (need 12/24Vdc power supply)

Thess wall mounted control systems are perfect for residential or commercial applications..

- High sensitive & high stable glass touch color line in the middle, fast & precise color control
- Touch the color line in the middle to choose the Kelvin you like
- Ideal for dual colors led lights warm white & cold white
- Control 4 zones separately or synchronously
- Save 2 Kelvin/scenes you like for each zone
- Each white can achieve 256 levels brightness adjustment, so there are millions of color temperature optional
- Remote control with 20 meters control distance
- Memory function, remember the last Kelvin after turn off/or cut off
- Each zone can be set endless receivers
- Receivers can work with RF-WIFI converter after installing software on IOS and Android system.