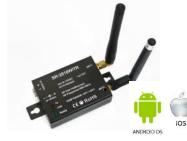

## LED receiver controller

### LED receiver controller

Work with different sender and can control RGBW, RGB, CCT or single color LED lighting

Natech Industrie

3154 boulevard Industriel, Laval, QC, H7L 4P7 T: (450) 629-1169, F: (450) 629-1168, www.natechlighting.com, info@natechlighting.com