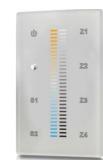

## RF & WIFI CCT TRANSMITTER WALLMOUNT

| Project : | Date :  |
|-----------|---------|
| Cat. No.: | Туре :  |
| Notes :   | Volts : |

#### NTWM-RF-SR2830-CCT wireless transmitter (need 12/24Vdc power supply)

Thess wall mounted control systems are perfect for residential or commercial applications..

- High sensitive & high stable glass touch color line in the middle, fast & precise color control
- Touch the color line in the middle to choose the Kelvin you like
- Ideal for dual colors led lights warm white & cold white
- Control 4 zones separately or synchronously
- Save 2 Kelvin/scenes you like for each zone
- Each white can achieve 256 levels brightness adjustment, so there are millions of color temperature optional
- Remote control with 20 meters control distance
- Memory function, remember the last Kelvin after turn off/or cut off
- Each zone can be set endless receivers
- Receivers can work with RF-WIFI converter after installing software on IOS and Android system.