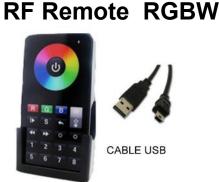

## **RF Wifi transmitter**

NTREM-RF-SR2818RGBW

CABLE USB

NTREM-RF-SR2819SRGBW

3 batteries AAA

NTWIFI-SR2818WITR-4C