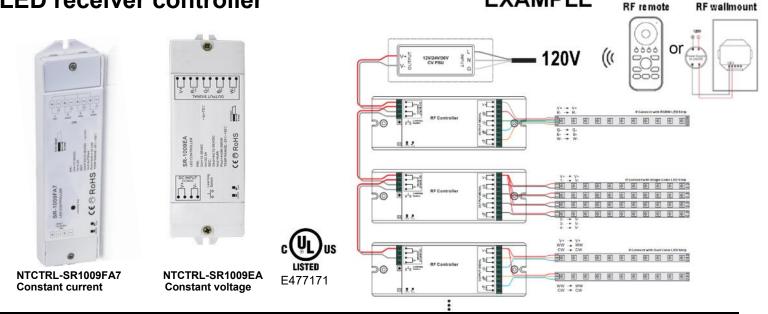

## LED receiver controller

### LED receiver controller

Work with different sender and can control RGBW, RGB, CCT or single color LED lighting

Natech Industrie

3154 boulevard Industriel, Laval, QC, H7L 4P7 T: (450) 629-1169, F: (450) 629-1168, www.natechlighting.com, info@natechlighting.com