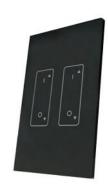

# RF Wallmount RGB/RGBCCT/CCT/SC

NTWM-RF-SR2820RGBW

NTWM-RF-SR2830RGBCCT

NTWM-RF-SR2830CCT

3 batteries AAA

NTWM-RF-SR2830SC

NTWM-RF-SR2833BK