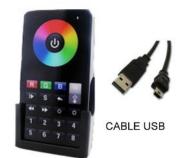

## SERIE RF CONTROLLER

| Project : | Date :  |
|-----------|---------|
| Cat. No.: | Type:   |
| Notes :   | Volts : |

# RF Wallmount RGB/RGBCCT/CCT/SC



NTWM-RF-SR2820RGBW



NTWM-RF-SR2830RGBCCT



NTWM-RF-SR2830CCT

3 batteries AAA



NTWM-RF-SR2830SC



NTWM-RF-SR2833BK

## RF Remote RGBW



NTREM-RF-SR2818RGBW



NTREM-RF-SR2819SRGBW

# RF Wifi transmitter



NTWIFI-SR2818WITR-4C

# LED receiver controller



NTCTRL-SR1009FA7 **Constant current** 



NTCTRL-SR1009EA Constant voltage







3154 boulevard Industriel, Laval, QC, H7L 4P7 T: (450) 629-1169, F: (450) 629-1168, www.natechlighting.com, info@natechlighting.com



## WIFI-RF CONVERTOR

| Project:  | Date :  |
|-----------|---------|
| Cat. No.: | Type :  |
| Notes:    | Volts : |

#### NTWIFI-SR2818WITR-4C WIFI-RF CONVERTOR 5-12VDC

- For RGB, CT and dimmer
- Can be controlled by IOS or Android smart phone
- WIFi Light switch- for ipad iphone android smartphone wifi light control and also control with remote RGB controller (not included)



- Control 50 meters distance
- Control 8 different zones seperately by touch