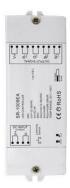

#### LED receiver controller

Work with different sender and can control RGBW, RGB, CCT or single color LED lighting

INPUT : 12-36VDC CURRENT: 3/4X700MA OUTPUT: 3/4X(8.4-25.2)W DIMENSION: 46X178X28mm

NTCTRL-SR1009FA7 Constant current