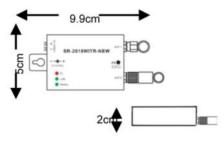

#### LED receiver controller

Work with different sender and can control RGBW, RGB, CCT or single color LED lighting

INPUT : 12-36VDC CURRENT: 3/4X700MA OUTPUT: 3/4X(8.4-25.2)W DIMENSION: 46X178X28mm

NTCTRL-SR1009FA7 Constant current

# LED receiver controller

NTCTRL-SR1009FA7 **Constant current** 

NTCTRL-SR1009EA Constant voltage

3154 boulevard Industriel, Laval, QC, H7L 4P7 T: (450) 629-1169, F: (450) 629-1168, www.natechlighting.com, info@natechlighting.com