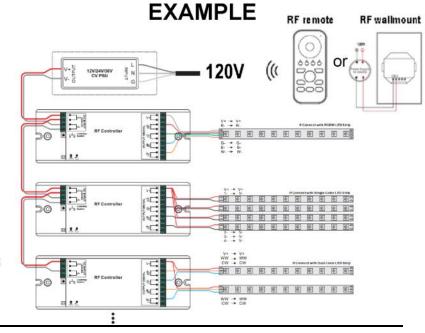

## SERIE RF CONTROLLER

| Project : | Date :  |
|-----------|---------|
| Cat. No.: | Type:   |
| Notes :   | Volts : |