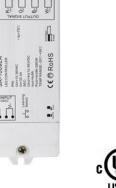

# LED receiver controller

NTCTRL-SR1009FA7 **Constant current** 

NTCTRL-SR1009EA Constant voltage

3154 boulevard Industriel, Laval, QC, H7L 4P7 T: (450) 629-1169, F: (450) 629-1168, www.natechlighting.com, info@natechlighting.com

#### LED receiver controller

Work with different sender and can control RGBW, RGB, CCT or single color LED lighting

INPUT : 12-36VDC CURRENT: 3/4X700MA OUTPUT: 3/4X(8.4-25.2)W DIMENSION: 46X178X28mm

NTCTRL-SR1009FA7 Constant current

NTCTRL-SR1009EA Constant voltage

INPUT : 12-36VDC CURRENT : 3/4X8A OUTPUT: 3/4X(96-288)W DIMENSION: 58x168x28mm

> CUL)US LISTED E477171