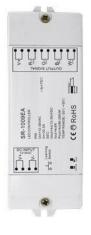

# LED receiver controller

NTCTRL-SR1009FA7 **Constant current** 

NTCTRL-SR1009EA Constant voltage

3154 boulevard Industriel, Laval, QC, H7L 4P7 T: (450) 629-1169, F: (450) 629-1168, www.natechlighting.com, info@natechlighting.com

NTCTRL-SR1009EA Constant voltage

INPUT : 12-36VDC CURRENT : 3/4X8A OUTPUT: 3/4X(96-288)W DIMENSION: 58x168x28mm

> CUL)US LISTED E477171