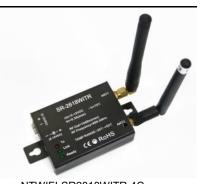

# RF Wifi transmitter

NTWIFI-SR2818WITR-4C

#### NTWIFI-SR2818WITR-4C WIFI-RF CONVERTOR 5-12VDC

- For RGB, CT and dimmer
- Can be controlled by IOS or Android smart phone
- WIFi Light switch- for ipad iphone android smartphone wifi light control and also control with remote RGB controller (not included)

- Control 50 meters distance
- Control 8 different zones seperately by touch the zone number on the remote or interface of WIFI
- if you want to control the zones synchronously, then press the numbers you want
- You can run the colors and speed up or slow down
- with 10 built in color running modes optional for you to choose
- each color has 256 levels, you can mix the R G B color to get the colors you want
- Dim the brightness
- Support music and voice control

WIFI controller have two connection ways:

- Directly to the wifi controller
- Connect to your office or home router