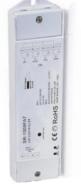

NTCTRL-SR1009EA Constant voltage

INPUT : 12-36VDC CURRENT : 3/4X8A OUTPUT: 3/4X(96-288)W DIMENSION: 58x168x28mm

> CUL)US LISTED E477171