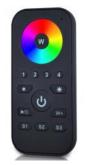

## SERIE RF CONTROLLER

| Project : | Date :  |
|-----------|---------|
| Cat. No.: | Type:   |
| Notes :   | Volts : |

# RF Wallmount RGB/RGBCCT/CCT/SC



NTWM-RF-SR2820RGBW



NTWM-RF-SR2830RGBCCT



NTWM-RF-SR2830CCT

3 batteries AAA



NTWM-RF-SR2830SC



NTWM-RF-SR2833BK

## RF Remote RGBW



NTREM-RF-SR2818RGBW



NTREM-RF-SR2819SRGBW

# RF Wifi transmitter



NTWIFI-SR2818WITR-4C

# LED receiver controller



NTCTRL-SR1009FA7 **Constant current** 



NTCTRL-SR1009EA Constant voltage







3154 boulevard Industriel, Laval, QC, H7L 4P7 T: (450) 629-1169, F: (450) 629-1168, www.natechlighting.com, info@natechlighting.com



## WIFI-RF CONVERTOR

| Project:  | Date :  |
|-----------|---------|
| Cat. No.: | Type :  |
| Notes:    | Volts : |

#### NTWIFI-SR2818WITR-4C WIFI-RF CONVERTOR 5-12VDC

- For RGB, CT and dimmer
- Can be controlled by IOS or Android smart phone
- WIFi Light switch- for ipad iphone android smartphone wifi light control and also control with remote RGB controller (not included)



- Control 50 meters distance
- Control 8 different zones seperately by touch the zone number on the