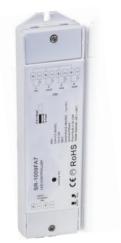

# LED receiver controller

NTCTRL-SR1009FA7 **Constant current** 

NTCTRL-SR1009EA Constant voltage

3154 boulevard Industriel, Laval, QC, H7L 4P7 T: (450) 629-1169, F: (450) 629-1168, www.natechlighting.com, info@natechlighting.com

#### LED receiver controller

Work with different sender and can control RGBW, RGB, CCT or single color LED lighting

INPUT : 12-36VDC CURRENT: 3/4X700MA OUTPUT: 3/4X(8.4-25.2)W DIMENSION: 46X178X28mm

NTCTRL-SR1009FA7 Constant current