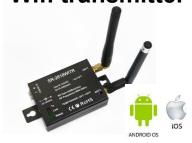

# RF Wifi transmitter

NTWIFI-SR2818WITR-4C

#### NTWIFI-SR2818WITR-4C WIFI-RF CONVERTOR 5-12VDC

- For RGB, CT and dimmer
- Can be controlled by IOS or Android smart phone
- WIFi Light switch- for ipad iphone android smartphone wifi light control and also control with remote RGB controller (not included)

- Control 50 meters distance
- Control 8 different zones seperately by touch the zone number on the remote or interface of WIFI
- if you want to control the zones synchronously, then press the numbers you want
- You can run the colors and speed up or slow down
- with 10 built in color running modes optional for you to choose
- each color has 256 levels, you can mix the R G B color to get the colors you want
- Dim the brightness
- Support music and voice control

WIFI controller have two connection ways:

- Directly to the wifi controller
- Connect to your office or home router