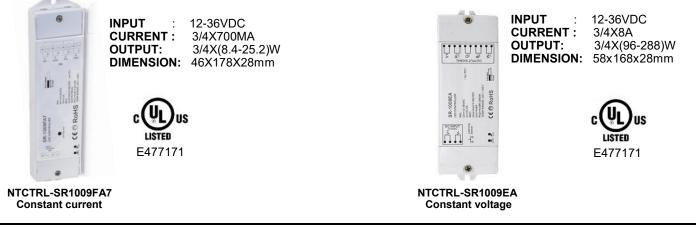

## LED receiver controller

### LED receiver controller

Work with different sender and can control RGBW, RGB, CCT or single color LED lighting