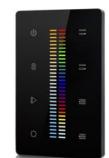

CABLE USB

**RF Remote RGBW** 

NTREM-RF-SR2819SRGBW

3 batteries AAA

NTWIFI-SR2818WITR-4C

RF remote

**RF** wallmount

• User-friendly interface, easy and simple operation

tions with a wall base and USB cable for recharging batteries

- Control up to 8 zones, each zone can have an endless quantity of receivers, each receiver can maximally be controlled by 8 different remotes.
- Set 8 scenes at each zone
- Preset 10 changing modes, with pause function
- Synchronization function of pattern changes ensure consistent change forever.
- Receivers can work with RF-WIFI converter after installing software on IOS and Android system.
- Enable to dim brightness of each R,G,B,W channel in order to mix many colors