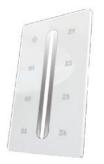

## **RF Wallmount RGB/RGBCCT/CCT/SC**

NTWM-RF-SR2820RGBW

NTWM-RF-SR2830RGBCCT

NTWM-RF-SR2830CCT

NTWM-RF-SR2830SC

**EXAMPLE** 

NTWM-RF-SR2833BK

NTREM-RF-SR2818RGBW

- User-friendly interface, easy and simple operation
- Control up to 4 zones, each zone can have an endless quantity of receivers, each receiver can maximally be controlled by 8 different remotes.
- Set 3 scenes at each zone
- Preset 10 changing modes, with pause function
- Synchronization function of pattern changes ensure consistent change forever.
- Receivers can work with RF-WIFI converter after installing software on IOS and Android system.
- Enable to dim brightness of each R,G,B,W channel in order to mix many colors