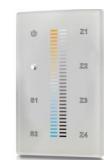

## **RF Wallmount RGB/RGBCCT/CCT/SC**

NTWM-RF-SR2820RGBW

NTWM-RF-SR2830RGBCCT

NTWM-RF-SR2830CCT

NTWM-RF-SR2830SC

**EXAMPLE** 

NTWM-RF-SR2833BK

NTREM-RF-SR2818RGBW

- User-friendly interface, easy and simple operation
- Control up to 4 zones, each zone can have an endless quantity of receivers, each receiver can maximally be controlled by 8 different remotes.
- Set 3 scenes at each zone
- Preset 10 changing modes, with pause function
- Synchronization function of pattern changes ensure consistent change forever.
- Receivers can work with RF-WIFI converter after installing software on IOS and Android system.
- Enable to dim brightness of each R,G,B,W channel in order to mix many colors