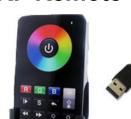

CABLE USB

**RF Remote RGBW** 

NTREM-RF-SR2819SRGBW

3 batteries AAA

NTWIFI-SR2818WITR-4C

RF remote

**RF** wallmount

## **RF RGBW REMOTE**

| Project : | Date :  |
|-----------|---------|
| Cat. No.: | Туре :  |
| Notes :   | Volts : |

This remote control system is a perfect for setting residential or commercial. Application with 3 batteries AAA (not included)

• User-friendly interface, easy and simple operation

tions with a wall base and USB cable for recharging batteries

- Control up to 8 zones, each zone can have an endless quantity of receivers, each receiver can maximally be controlled by 8 different remotes.
- Set 8 scenes at each zone
- Preset 10 changing modes, with pause function
- Synchronization function of pattern changes ensure consistent change forever.
- Receivers can work with RF-WIFI converter after installing software on IOS and Android system.
- Enable to dim brightness of each R,G,B,W channel in order to mix many colors