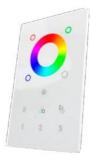

## **RF Wallmount RGB/RGBCCT/CCT/SC**

NTWM-RF-SR2820RGBW

NTWM-RF-SR2830RGBCCT

NTWM-RF-SR2830CCT

NTWM-RF-SR2830SC

**EXAMPLE** 

NTWM-RF-SR2833BK

NTREM-RF-SR2818RGBW

- User-friendly interface, easy and simple operation
- Control up to 4 zones, each zone can have an endless quantity of receivers, each receiver can maximally be controlled by 8 different remotes.
- Set 3 scenes at each zone
- Preset 10 changing modes, with pause function
- Synchronization function of pattern changes ensure consistent change forever.
- Receivers can work with RF-WIFI converter after installing software on IOS and Android system.
- Enable to dim brightness of each R,G,B,W channel in order to mix many colors