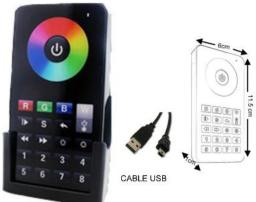

• User-friendly interface, easy and simple operation

tions with a wall base and USB cable for recharging batteries

- Control up to 8 zones, each zone can have an endless quantity of receivers, each receiver can maximally be controlled by 8 different remotes.
- Set 8 scenes at each zone
- Preset 10 changing modes, with pause function
- Synchronization function of pattern changes ensure consistent change forever.
- Receivers can work with RF-WIFI converter after installing software on IOS and Android system.
- Enable to dim brightness of each R,G,B,W channel in order to mix many colors