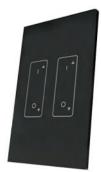

## **RF Wallmount RGB/RGBCCT/CCT/SC**

NTWM-RF-SR2820RGBW

NTWM-RF-SR2830RGBCCT

NTWM-RF-SR2830CCT

NTWM-RF-SR2830SC

**EXAMPLE** 

NTWM-RF-SR2833BK

NTREM-RF-SR2818RGBW

CABLE USB

**RF Remote RGBW** 

NTREM-RF-SR2819SRGBW

3 batteries AAA

NTWIFI-SR2818WITR-4C

RF remote

**RF** wallmount