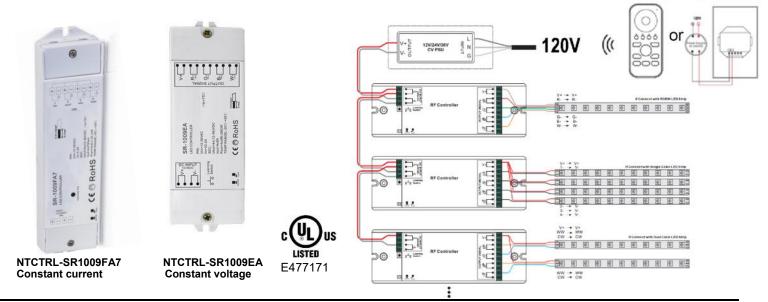

## LED receiver controller

### LED receiver controller

Work with different sender and can control RGBW, RGB, CCT or single color LED lighting