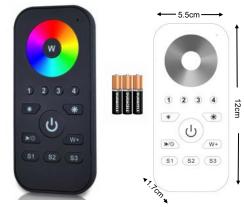

## **RF RGBW REMOTE**

| Project : | Date :  |
|-----------|---------|
| Cat. No.: | Туре :  |
| Notes :   | Volts : |

This remote control system is a perfect for setting residential or commercial. Application with 3 batteries AAA (not included)

- User-friendly interface, easy and simple operation
- Control up to 4 zones, each zone can have an endless quantity of receivers, each receiver can maximally be controlled by 8 different remotes.
- Set 3 scenes at each zone
- Preset 10 changing modes, with pause function
- Synchronization function of pattern changes ensure consistent change forever.
- Receivers can work with RF-WIFI converter after installing software on IOS and Android system.
- Enable to dim brightness of each R,G,B,W channel in order to mix many colors

NTREM-RF-SR2818RGBW