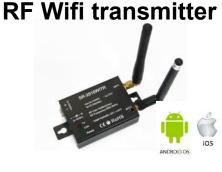

- User-friendly interface, easy and simple operation
- Control up to 4 zones, each zone can have an endless quantity of receivers, each receiver can maximally be controlled by 8 different remotes.
- Set 3 scenes at each zone
- Preset 10 changing modes, with pause function
- Synchronization function of pattern changes ensure consistent change forever.
- Receivers can work with RF-WIFI converter after installing software on IOS and Android system.
- Enable to dim brightness of each R,G,B,W channel in order to mix many colors