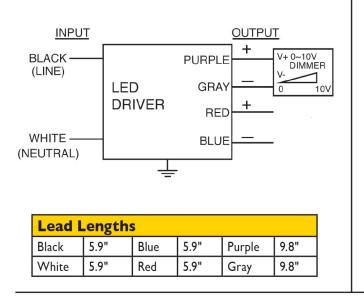

| Minimum<br>PF<br>(full load) | Max. THD<br>(full load) | Output<br>Voltage | Output<br>Current | T case<br>Maximum | Minimum<br>Starting<br>Temp. | Efficiency<br>Up To | Dimming<br>Protocol | Dimming<br>Range | IP<br>Rating |
|-----------------|------------------------------|------------------------------|-------------------------|-------------------|-------------------|-------------------|------------------------------|---------------------|---------------------|------------------|--------------|
| 6077            | 0.61A @ 120V<br>0.27A @ 277V | >0.95                        | <10%                    | 12V ±5%           | 0.5<br>to 5A      | 90° C             | -40° C                       | 83.7%               | 0 - 10V             | 7.7 to 100%      | IP66         |

#### WIRING:



### PHYSICAL:

| - Input Voltage: 120-2774, 50/60Hz - Input Current: 0.51A - 0.27A - Output Current: 3A max - Class 2 - Cl | Output Voltage: 12VDC     Output Power: 60W     Open/Short Circuit Protection     ONICS" <u>800-375-</u> Made in Takean | 40'C | UNE) LED<br>DRIVER | PURPLE - V 2000 |
|------------------------------------------------------------------------------------------------------------------------------------------------------------------------------------------------------------------------------------------------------------------------------------------------------------------------------------------------------------------------------------------------------------------------------------------------------------------------------------------------------------------------