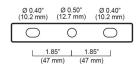

ester powder coat finish for standard colors. Consult factory for special RAL chart colors and paint match.

**Voltage** (50/60 Hz) 28/50W **6** 120-277 VAC

### Caractéristics:

- Protocol signal 4 channels
- DMX512 or RF
- IP67 power supply
- PF power factor >0.9,
- 50,000 hours
- Weight: 6lbs (2.7kg),
- Working temperature: Min –30°C (-22°F) Max +55°C (+131°F)
- Standard with 1M (39 inches) SJOOW 18/3 cable.
- Standard with 10" (10 inches) 18/16 gray cable for DMX signal

#### Mounting:

Available with different mounting options: standard 3-hole yoke mount, and slip-fit mount. Other options are available.

## Certification:

Meets and exceeds industry ANSI/UL UL-1598, 8750, CAN/CSA, CSA-22.2 no 250.0 & CSA-22.2 no 250.13 standards for safety and compliance.







## Yoke mount detail



## **Ordering Matrix / Specification**



### Natech Industrie

3154 boulevard Industriel, Laval, QC, H7L 4P7 T: (450) 629-1169, F: (450) 629-1168, www.natechlighting.com, info@natechlighting.com