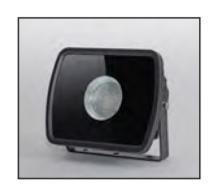

#### Applications:

The NTTL-28W and NTTL-50W are powered by a proven and reliable "LED engine".

Materials and construction ensures LED longevity while providing maximum lighting output with regards, to lumens and candle power. Designed for high efficiency and long life suitable for a myriad of innovative architectural and site lighting solutions.

## Housing:

Cast-aluminium IP65 housing and rugged construction provides state of the art thermal management and 100% housing heat dissipation since LED is mounted directly on the body allowing full functionality and lighting flux performance at all mounting angles and position. Stainless steal hardware.

## Lenses and optical cells/ CRI

Tempered glass. Optical assembly is hermetically sealed providing ingress protection