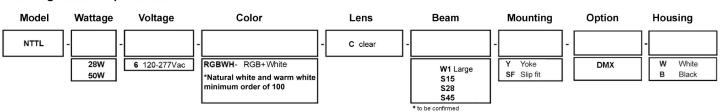

rs. Consult factory for special RAL chart colors and paint match.

**Voltage** (50/60 Hz) 28/50W **6** 120-277 VAC

### Caractéristics:

- Protocol signal 4 channels
- DMX512 or RF
- IP67 power supply
- PF power factor >0.9,
- 50,000 hours
- Weight: 6lbs (2.7kg),
- Working temperature: Min –30°C (-22°F) Max +55°C (+131°F)
- Standard with 1M (39 inches) SJOOW 18/3 cable.
- Standard with 10" (10 inches) 18/16 gray cable for DMX signal

#### Mounting:

Available with different mounting options: standard 3-hole yoke mount, and slip-fit mount. Other options are available.

## Certification:

Meets and exceeds industry ANSI/UL UL-1598, 8750, CAN/CSA, CSA-22.2 no 250.0 & CSA-22.2 no 250.13 standards for safety and compliance.







## Yoke mount detail



## **Ordering Matrix / Specification**



### Natech Industrie

3154 boulevard Industriel, Laval, QC, H7L 4P7 T: (450) 629-1169, F: (450) 629-1168, www.natechlighting.com, info@natechlighting.com