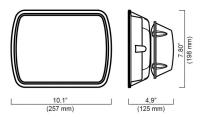

#### Mounting:

Available with different mounting options: standard 3-hole yoke mount, and slip-fit mount. Other options are available.

## Yoke mount detail