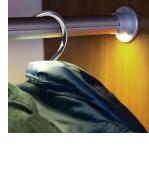

# **Description:**

The NTALB-77 Linear LED bar offers a stylized, dual-function design for both hanging clothes and lighting for the wardrobe, which is economical and durable in a round profile, reducing installation and maintenance costs, while making benefit from significant energy savings

# Mounting:

Mounts within on a surface with any closet round support. (not included)

# Application/Installation:

The **NTALB-77** LED can be installed downwards to illuminate the interior of a wardrobe.

**OPTION:** motion sensor