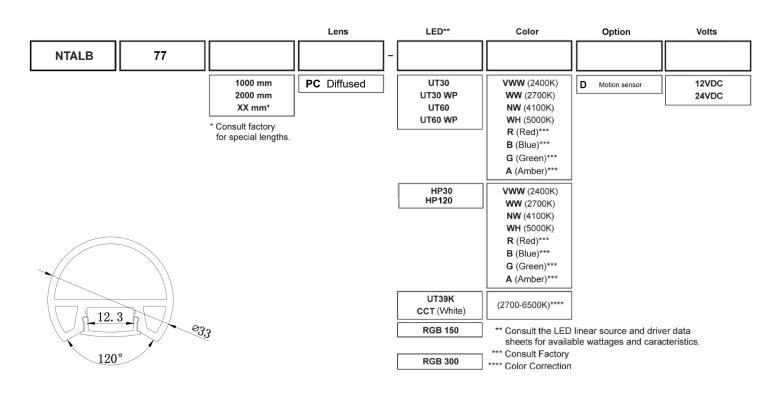

# NTALB-77 Closet LED profile

| Project : | Date : |
|-----------|--------|
| Cat. No:  | Type:  |
| Notes:    | Volts: |

#### Lens

Precision fit extruded PC lens snap-in 120° diffusing lens

PC Diffused

# Application/Installation:

The **NTALB-77** LED can be installed downwards to illuminate the interior of a wardrobe.

**OPTION:** motion sensor