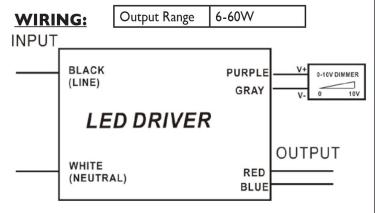

| Lead Lengths |      |      |      |        |      |  |
|--------------|------|------|------|--------|------|--|
| Black        | 5.9" | Blue | 5.9" | Purple | 9.8" |  |
| White        | 5.9" | Red  | 5.9" | Gray   | 9.8" |  |