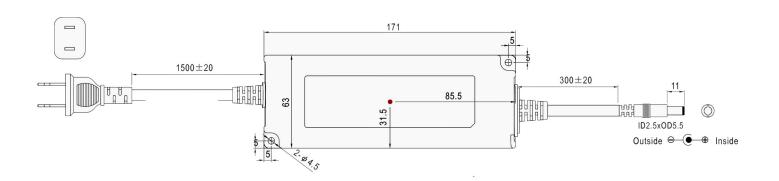

## LED AC/DC POWER ADAPTOR DESKTOP CONSTANT VOLTAGE

Class II power supply 24V 3.75A AC Universale Ac input Built-in active PFC function

Protections: Short circuit/Over current/Over voltage/Over temperature

No load power consumption <0.15W IP67 for dry and damp locations Working temperature: -40~+70°C