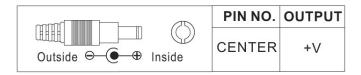

## LED AC/DC POWER ADAPTOR DESKTOP CONSTANT VOLTAGE

Class II power supply 24V 3.75A AC Universale Ac input Built-in active PFC function

Protections: Short circuit/Over current/Over voltage/Over temperature