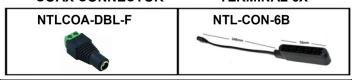

## NTPSU24V-90W

| Project :  | Date :  |
|------------|---------|
| Cat. No. : | Type :  |
| Notes :    | Volts : |

## LED AC/DC POWER ADAPTOR DESKTOP CONSTANT VOLTAGE

Class II power supply 24V 3.75A AC Universale Ac input Built-in active PFC function

Protections: Short circuit/Over current/Over voltage/Over temperature

No load power consumption <0.15W IP67 for dry and damp locations Working temperature: -40~+70°C









## **ACCESSORIES**

COAX CONNECTOR TERMINAL 6X



## Natech Industrie

3154 boulevard Industriel, Laval, QC, H7L 4P7 T: (450) 629-1169, F: (450) 629-1168, www.natechlighting.com, info@natechlighting.com