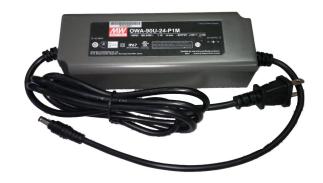

## LED AC/DC POWER ADAPTOR DESKTOP CONSTANT VOLTAGE

Class II power supply 24V 3.75A AC Universale Ac input Built-in active PFC function

Protections: Short circuit/Over current/Over voltage/Over temperature

No load power consumption <0.15W IP67 for dry and damp locations Working temperature: -40~+70°C