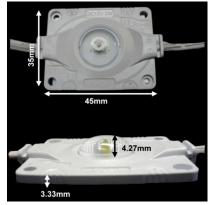

The light modules heat production permits applications directly on wood, plexiglass or other types of plastics, glass surfaces or any clean non porous surface

NTM-ST13-2W Back lighting

NTM-Z18-1W Side lighting