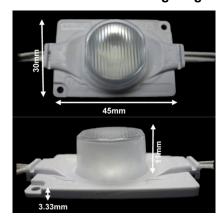

The light modules heat production permits applications directly on wood, plexiglass or other types of plastics, glass surfaces or any clean non porous surface

NTM-ST13-2W Back lighting

NTM-Z18-1W Side lighting