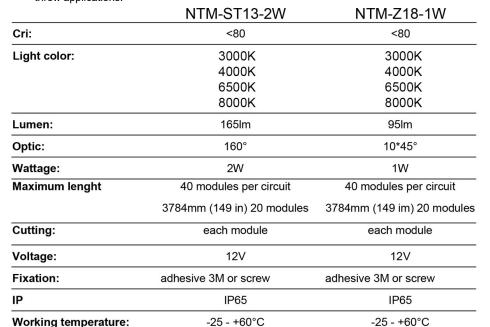

## Applications:

The waterproof NTM-ST13-2W and NTM-Z18-1W are perfectly suited for a number of exterior applications and interior where a light accent is needed:

- NTM-ST13 Back lighting for signage, walls, wide and thin areas
- Decor or semi opaque materials for hotels, restaurant, bars, etc.
- NTM-Z18 is perfect for side, edge or long throw applications.

The light modules heat production permits applications directly on wood, plexiglass or other types of plastics, glass surfaces or any clean non porous surface

NTM-ST13-2W Back lighting

NTM-Z18-1W Side lighting

Options: dimming available consult factory