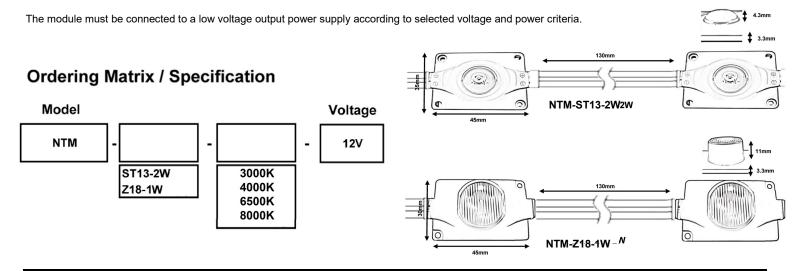

## Applications:

The waterproof NTM-ST13-2W and NTM-Z18-1W are perfectly suited for a number of exterior applications and interior where a light accent is needed:

- NTM-ST13 Back lighting for signage, walls, wide and thin areas
- Decor or semi opaque materials for hotels, restaurant, bars, etc.
- NTM-Z18 is perfect for side, edge or long throw applications.

The light modules heat production permits applications directly on wood, plexiglass or other types of plastics, glass surfaces or any clean non porous surface

NTM-ST13-2W Back lighting

NTM-Z18-1W Side lighting