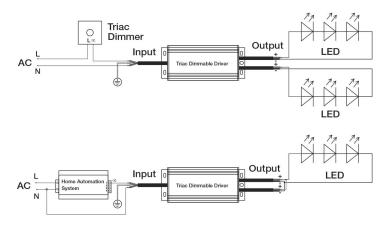

|
| PROTECTION       | : Over current (1,2x output) /Short circuit                        |
|                  | overloading                                                        |
|                  | over temperature (100°C / auto recovery when temperature drops off |
| WORKING HUMIDITY | : 20%-90%                                                          |
| DIMMING          | : Triac , flicker free dimming                                     |
| LOADING          | : 60% to 100%                                                      |
| CERTIFICATION    | : Class 2 - ETL Listed, UL8750+UL1310                              |
|                  |                                                                    |



Dimensions (LxWxH): 200 x 70 x 46mm



## **CONNECTIONS:**



## Natech Industrie

3154 boulevard Industriel, Laval, QC, H7L 4P7 T: (450) 629-1169, F: (450) 629-1168, www.natechlighting.com, info@natechlighting.com