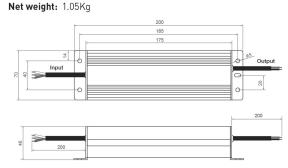

|
| PROTECTION       | : Over current (1,2x output) /Short circuit                        |
|                  | overloading                                                        |
|                  | over temperature (100°C / auto recovery when temperature drops off |
| WORKING HUMIDITY | : 20%-90%                                                          |
| DIMMING          | : Triac , flicker free dimming                                     |
| LOADING          | : 60% to 100%                                                      |
| CERTIFICATION    | : Class 2 - ETL Listed, UL8750+UL1310                              |
|                  |                                                                    |



Dimensions (LxWxH): 200 x 70 x 46mm



## **CONNECTIONS:**



## Natech Industrie

3154 boulevard Industriel, Laval, QC, H7L 4P7 T: (450) 629-1169, F: (450) 629-1168, www.natechlighting.com, info@natechlighting.com