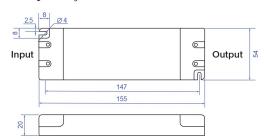

|
| : 12V or 24V                                                       |
| : 25W                                                              |
| : Over current (1,2x output) /Short circuit                        |
| overloading                                                        |
| over temperature (100°C / auto recovery when temperature drops off |
| : 20%-90%                                                          |
| : Triac , flicker free dimming                                     |
| : 5% to 100%                                                       |
| : Class 2, ETL listed, UL8750+UL1310                               |
|                                                                    |



**Dimensions (LxWxH):** 155 x 54 x 20mm **Net weight:** 0.2Kg





## **CONNECTIONS:**





## Natech Industrie

3154 boulevard Industriel, Laval, QC, H7L 4P7 T: (450) 629-1169, F: (450) 629-1168, www.natechlighting.com, info@natechlighting.com