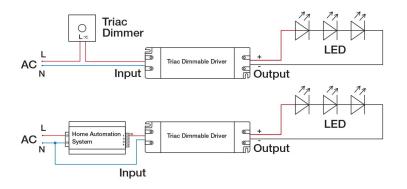

: 12V or 24V                                                       |
| : 25W                                                              |
| : Over current (1,2x output) /Short circuit                        |
| overloading                                                        |
| over temperature (100°C / auto recovery when temperature drops off |
| : 20%-90%                                                          |
| : Triac , flicker free dimming                                     |
| : 5% to 100%                                                       |
| : Class 2, ETL listed, UL8750+UL1310                               |
|                                                                    |



**Dimensions (LxWxH):** 155 x 54 x 20mm **Net weight:** 0.2Kg





## **CONNECTIONS:**





## Natech Industrie

3154 boulevard Industriel, Laval, QC, H7L 4P7 T: (450) 629-1169, F: (450) 629-1168, www.natechlighting.com, info@natechlighting.com