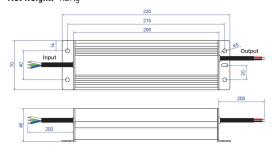

|
| PROTECTION       | : Over current (1,2x output) /Short circuit                        |
|                  | overloading                                                        |
|                  | over temperature (100°C / auto recovery when temperature drops off |
| WORKING HUMIDITY | : 20%-90%                                                          |
| DIMMING          | : Triac , flicker free dimming                                     |
| LOADING          | : 5% to 100%                                                       |
| CERTIFICATION    | : ETL listed, UL1012                                               |
|                  |                                                                    |



**Dimensions (LxWxH):** 230 x 70 x 46mm **Net weight:** 1.2Kg





## **CONNECTIONS:**





## Natech Industrie

3154 boulevard Industriel, Laval, QC, H7L 4P7 T: (450) 629-1169, F: (450) 629-1168, www.natechlighting.com, info@natechlighting.com