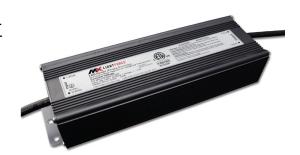

## NT-LFZV100012/24TK6AJ IN BOX Power supply Triac dimmable 100W 12/24V

| Project:   | Date :  |
|------------|---------|
| Cat. No. : | Type :  |
| Notes:     | Volts : |

This power supply is a constant voltage for indoor and outdoor applications. Its aluminium case make this device an excellent choice for industrial and domestic applications. It comes with a junction box

| HOUSING MATERIAL | : Aluminium                                                        |
|------------------|--------------------------------------------------------------------|
| IP RATING        | : IP66                                                             |
| POWER FACTOR     | : ≥0,65                                                            |
| EFFICIENCY       | : 83%                                                              |
| OUTPUT CURRENT   | : 12V 8.33A - 24V 4,16A                                            |
| INPUT VOLTAGE    | : 100-130VAC                                                       |
| VOLTAGE OUT      | : 12V or 24V                                                       |
| OUTPUT POWER     | : 100W                                                             |
| PROTECTION       | : Over current (1,2x output) /Short circuit                        |
|                  | overloading                                                        |
|                  | over temperature (100°C / auto recovery when temperature drops off |
| WORKING HUMIDITY | : 20%-90%                                                          |
| DIMMING          | : Triac , flicker free dimming                                     |
| LOADING          | : 5% to 100%                                                       |
| CERTIFICATION    | : ETL listed, UL1012                                               |
|                  |                                                                    |