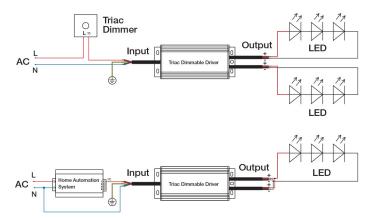

N       | : Over current (1,2x output) /Short circuit                        |
|                  | overloading                                                        |
|                  | over temperature (100°C / auto recovery when temperature drops off |
| WORKING HUMIDITY | : 20%-90%                                                          |
| DIMMING          | : Triac , flicker free dimming                                     |
| LOADING          | : 5% to 100%                                                       |
| CERTIFICATION    | : ETL listed, UL1012                                               |
|                  |                                                                    |



**Dimensions (LxWxH):** 230 x 70 x 46mm **Net weight:** 1.2Kg





## **CONNECTIONS:**





## Natech Industrie

3154 boulevard Industriel, Laval, QC, H7L 4P7 T: (450) 629-1169, F: (450) 629-1168, www.natechlighting.com, info@natechlighting.com