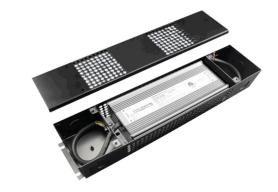

## NT-LFZV100012/24TK6AJ IN BOX Power supply Triac dimmable 100W 12/24V

| Project:   | Date :  |
|------------|---------|
| Cat. No. : | Type :  |
| Notes:     | Volts : |

This power supply is a constant voltage for indoor and outdoor applications. Its aluminium case make this device an excellent choice for industrial and domestic applications. It comes with a junction box