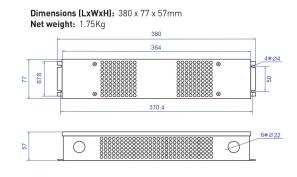

| : Over current (1,2x output) /Short circuit                        |
|                  | overloading                                                        |
|                  | over temperature (100°C / auto recovery when temperature drops off |
| WORKING HUMIDITY | : 20%-90%                                                          |
| DIMMING          | : Triac , flicker free dimming                                     |
| LOADING          | : 5% to 100%                                                       |
| CERTIFICATION    | : ETL listed, UL1012                                               |
|                  |                                                                    |



**Dimensions (LxWxH):** 230 x 70 x 46mm **Net weight:** 1.2Kg





## **CONNECTIONS:**





## Natech Industrie

3154 boulevard Industriel, Laval, QC, H7L 4P7 T: (450) 629-1169, F: (450) 629-1168, www.natechlighting.com, info@natechlighting.com