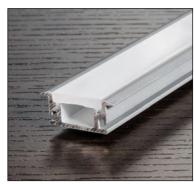

# NTALB-33 **IP65**

| Project : | Date : |
|-----------|--------|
| Cat. No : | Type:  |
| Notes:    | Volts: |

**Description:** 

The NTALB-33 LED bar design provides a unique linear lighting solution combining style, performance and durability while reducing constructions and operating costs through installation time, energy savings and maintenance free application.

Housing:

The NTALB-33 is a high precision extruded anodized aluminum that can accept a LED linear source from normal to medium power.

Precision fit extruded 3mm waterproof polyethylene snap-in flat lens, shock resistant for pedestrian traffic available in:

Frosted FR

### Mounting

This LED bar is recessed only