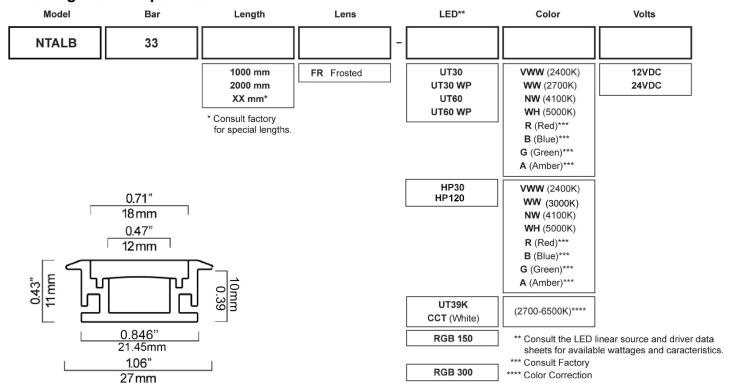

n be installed inside or

Consult factory for damp application or splash area using our silicone jacketed IP67 sources. (WP)

Voltage: 12 VDC **24 VDC** 

### **Electrical and Electronics:**

High quality diodes tested (LM80) and certified life cycle for 50,000 hours (L70).

All certified electrical and electronic components have been re-tested over the years for compatibility within products and for specific applications. All products exceed current standards.

Power supply not included, consult factory. Consult the LED specification sheet for the appropriate optional dimmers and controls combination for your project.

### Homologation:

Conforms to ANSI/UL standard UL-2108 Certified to CAN/CSA standard 22.2-9.0





NTALB33 - FR



NTALB33 - End Caps

## Ordering Matrix / Specification



### Natech Industrie

3154 boulevard Industriel, Laval, QC, H7L 4P7 T: (450) 629-1169, F: (450) 629-1168, www.natechlighting.com, info@natechlighting.com