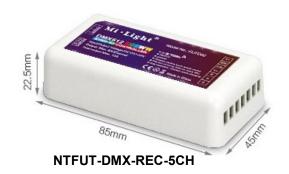

## NTFUT-DMX-REC-5CH NTFUT-DMX-TRANS

| Project : | Date :  |
|-----------|---------|
| Cat. No.: | Type :  |
| Notes:    | Volts : |

For RF control, NTFUT-DMX-REC-5CH controller 5CH controls the lighting not only in shades of white, but also full-color, so for what can select LED strip.

It has a full range dimming from 1 to 100%. Communication with the controller is a 2.4GHz - that provides fast response to commands from the remote control NTFUT-REMOTE-RGBW-ACO for RF for 30 meters.

| Voltage: | DC12/24V  |
|----------|-----------|
| Output:  | Max 6A/ch |