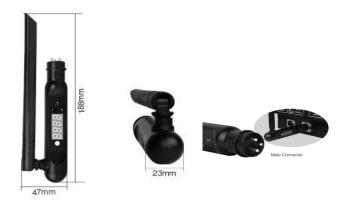

## NTFUT-REMOTE-RGBW-ACO

For the DMX control, the DMX512 LED transmitter can send standard DMX512 protocol data by wireless. It is used to transmit the wireless data between DMX512 control panel and NTFUT-DMX-REC-5CH without no delay for a maximum distance of 30 meters.