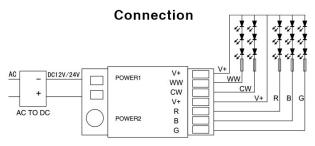

## NTFUT-DMX-REC-5CH NTFUT-DMX-TRANS

| Project : | Date :  |
|-----------|---------|
| Cat. No.: | Type :  |
| Notes:    | Volts : |

For RF control, NTFUT-DMX-REC-5CH controller 5CH controls the lighting not only in shades of white, but also full-color, so for what can select LED strip.

It has a full range dimming from 1 to 100%. Communication with the controller is a 2.4GHz - that provides fast response to commands from the remote control NTFUT-REMOTE-RGBW-ACO for RF for 30 meters.

| Voltage: | DC12/24V  |
|----------|-----------|
| Output:  | Max 6A/ch |