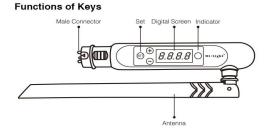

## NTFUT-REMOTE-RGBW-ACO

For the DMX control, the DMX512 LED transmitter can send standard DMX512 protocol data by wireless. It is used to transmit the wireless data between DMX512 control panel and NTFUT-DMX-REC-5CH without no delay for a maximum distance of 30 meters.