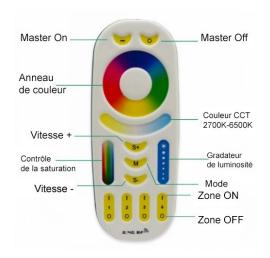

## NTFUT-REMOTE-RGBW-ACO

For the DMX control, the DMX512 LED transmitter can send standard DMX512 protocol data by wireless. It is used to transmit the wireless data between DMX512 control panel and NTFUT-DMX-REC-5CH without no delay for a maximum distance of 30 meters.