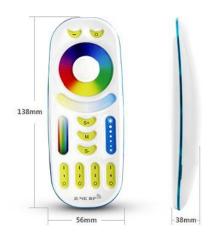

## NTFUT-REMOTE-RGBW-ACO

For the DMX control, the DMX512 LED transmitter can send standard DMX512 protocol data by wireless. It is used to transmit the wireless data between DMX512 control panel and NTFUT-DMX-REC-5CH without no delay for a maximum distance of 30 meters.