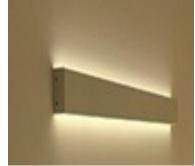

## Description:

The NTALB-49R LED bar design provides a unique linear lighting solution combining style, performance and durability in a medium width strip, while reducing constructions and operating costs through installation time, energy savings and maintenance free application.

#### Application/Installation:

The NTALB-49R LED bar can be installed for up and down light diffusion directly on wall with 2 clips. Consult factory for damp application or splash area using our silicone jacketed IP67 sources. (WP)