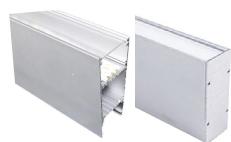

## Housing:

The NTALB-49R is a high precision extruded anodized aluminum that can accept a LED linear source from normal to high power. Each assembled Led Bar included two (2) aluminum end caps screwed.

#### Lens

Precision fit extruded acrylic snap-in lens available in:

OP Opal (white) FR Frost

## Mounting:

Mounts directly on surface **FC** Fixed clips (set of 2)