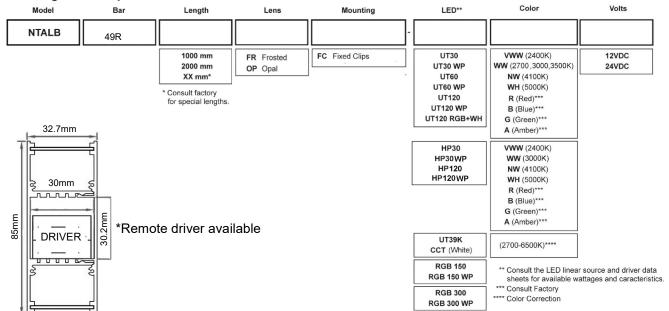

# NTALB-49R (Integral driver)

| Project: | Date :  |
|----------|---------|
| Cat. No: | Type :  |
| Notes:   | Volts : |

#### Lens

Precision fit extruded acrylic snap-in lens available in:

OP Opal (white) FR Frost

## Mounting:

Mounts directly on surface **FC** Fixed clips (set of 2)

## Voltage:

12 VDC 24 VDC

## Ordering Matrix / Specification