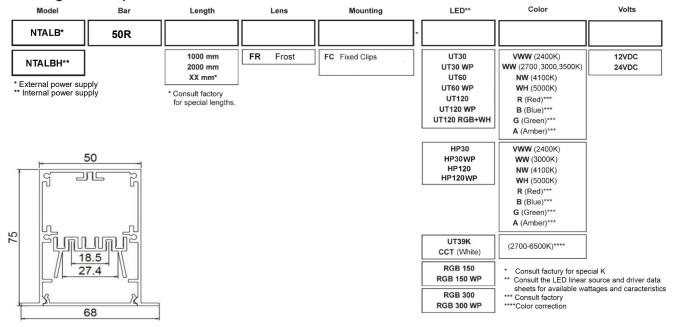

# NTALB-50R/NTALBH-50R

| Projet :  | Date :  |
|-----------|---------|
| No Cat. : | Type :  |
| Notes:    | Volts : |

#### Lens:

Precision fit extruded acrylic snap-in lens available in:

FR Frost

#### Mounting:

Mounts directly on surface **FC** Fixed clips (set of 2)

#### Application/Installation:

The NTALBH-50R LED bar can be installed for down light diffusion directly on ceiling with 2 clips or recessed

Consult factory for damp application or splash area using our silicone jacketed IP67 sources. (WP)

#### Voltage:

12 VDC 24 VDC