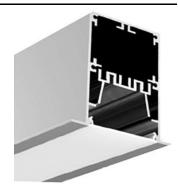

### Description:

The NTALBH-50R LED bar design provides a unique linear lighting solution combining style, performance and durability in a medium width strip, while reducing constructions and operating costs through installation time, energy savings and maintenance free application.

## Housing:

The NTALBH-50R is a high precision extruded anodized aluminum that can accept a LED linear source from normal to high power. Each assembled Led Bar included two (2) aluminum end caps screwed.

#### Lens:

Precision fit extruded acrylic snap-in lens available in:

FR Frost