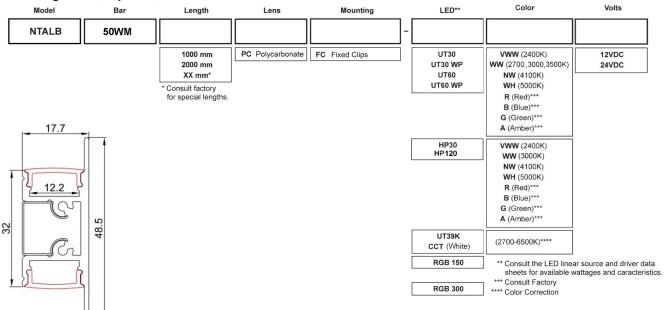

# Ordering Matrix / Specification

#### Lens:

Precision fit extruded acrylic snap-in lens available in:

PC Polycarbonate

# Mounting:

Mounts directly on surface up & down or side **FC** Fixed clips (set of 2)

#### Voltage:

12 VDC 24 VDC