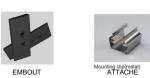

# Housing:

The NTALB-50WM is a high precision extruded anodized aluminum that can accept a LED linear source from normal to high power. Each assembled Led Bar included two (2) aluminum end caps screwed.

# Mounting:

Mounts directly on surface up & down or side **FC** Fixed clips (set of 2)