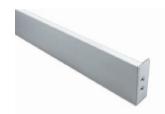

## **Description:**

The NTALB-50WM (black) LED bar design provides a unique linear lighting solution combining style, performance and durability in a small width strip, while reducing constructions and operating costs through installation time, energy savings and maintenance free application.

# Housing:

The NTALB-50WM is a high precision extruded anodized aluminum that can accept a LED linear source from normal to high power. Each assembled Led Bar included two (2) aluminum end caps screwed.

# Mounting:

Mounts directly on surface up & down or side **FC** Fixed clips (set of 2)