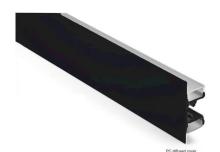

## **Description:**

The NTALB-50WM (black) LED bar design provides a unique linear lighting solution combining style, performance and durability in a small width strip, while reducing constructions and operating costs through installation time, energy savings and maintenance free application.

# Housing:

The NTALB-50WM is a high precision extruded anodized aluminum that can accept a LED linear source from normal to high power. Each assembled Led Bar included two (2) aluminum end caps screwed.

#### Lens:

Precision fit extruded acrylic snap-in lens available in:

PC Polycarbonate

# Mounting:

Mounts directly on surface up & down or side **FC** Fixed clips (set of 2)