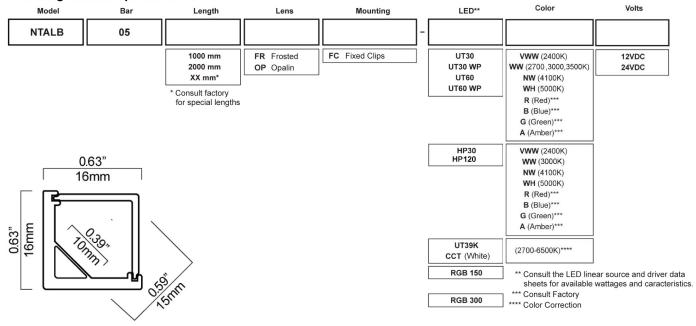

### Ordering Matrix / Specification

### Housing:

The NTALB-05 is a high precision extruded anodized aluminum "L" shaped bar that can accept a LED linear source from normal to medium power.

#### l ens

Precision fit extruded acrylic snap-in "L" shaped diffusing lens available in:

FR Frosted OP Opal (white)

### Mounting:

Mounts directly on the surface

FC Fixed clips (set of 2, "L" shaped)

## Voltage:

12 VDC 24 VDC