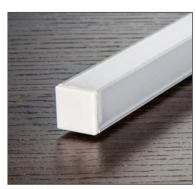

### **Description:**

The NTALB-05 LED bar design provides a unique linear lighting solution combining style, performance and durability.

### Housing:

The NTALB-05 is a high precision extruded anodized aluminum "L" shaped bar that can accept a LED linear source from normal to medium power.

#### l ens

Precision fit extruded acrylic snap-in "L" shaped diffusing lens available in:

FR Frosted OP Opal (white)