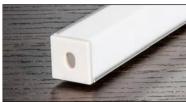

### **Description:**

The NTALB-05 LED bar design provides a unique linear lighting solution combining style, performance and durability.

### Housing:

The NTALB-05 is a high precision extruded anodized aluminum "L" shaped bar that can accept a LED linear source from normal to medium power.

#### l ens

Precision fit extruded acrylic snap-in "L" shaped diffusing lens available in:

FR Frosted OP Opal (white)