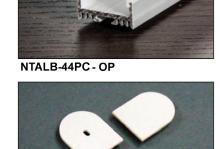

## NTALB-44PC

| Project : | Date :  |
|-----------|---------|
| Cat. No : | Type :  |
| Notes:    | Volts : |

**Housing:** The **NTALB-44PC** is a high precision extruded anodized aluminum that can accept a LED linear source from normal to high power.

Precision fit extruded polycarbonate snap-in 180° diffusing lens available in: