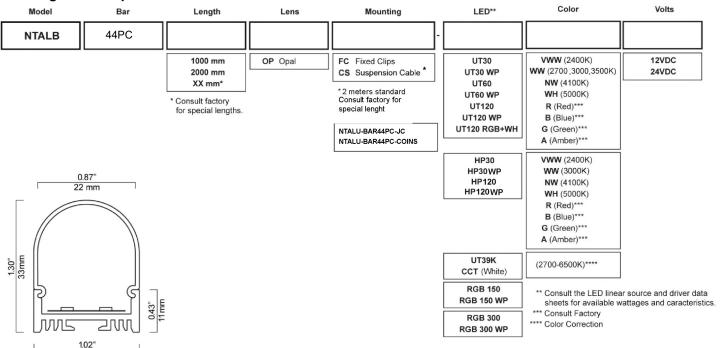

## NTALB-44PC

| Project : | Date :  |
|-----------|---------|
| Cat. No : | Type :  |
| Notes:    | Volts : |

**Housing:** The **NTALB-44PC** is a high precision extruded anodized aluminum that can accept a LED linear source from normal to high power.

Precision fit extruded polycarbonate snap-in 180° diffusing lens available in:

OP Opal (white)

Lens controls glare while hiding the LED's.

#### Mounting:

Mounts directly on the surface Fixed clips (set of 2) CS Suspension cable) 2 meters length (set of 2) Magnets for metallic surfaces

### Voltage:

12 VDC 24 VDC

#### Homologation:

Conforms to ANSI/UL standard UL-2108 Certified to CAN/CSA standard 22.2-9.0

NTALB-44PC - End Caps

Intertek 4010322

NTALU-BAR44PC-JC NTALU-BAR44PC-COINS

# Ordering Matrix / Specification