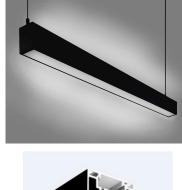

# NTALBH-50B-1M/2M-FR-CS-HP120XX-24V

Up and down black LED profile for pendant light

| Projet:   | Date : |
|-----------|--------|
| No Cat. : | Type : |
| Notes:    | Volts: |

# **Description:**

The **NTALBH-50B** LED bar design provides a unique linear lighting solution combining style, performance and durability in a profile for up & down available in 1 or 2 meters.

# Application/Installation:

The NTALBH-50B LED bar can be installed for up and down light diffusion suspended with 2 suspension cables.

Voltage: 24 VDC