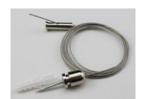

# Mounting:

Suspension

CS Suspension cables (set of 2)

# Application/Installation:

The NTALBH-50B LED bar can be installed for up and down light diffusion suspended with 2 suspension cables.

Voltage: 24 VDC