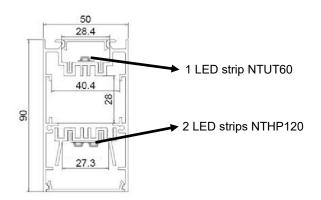

# Housing:

The **NTALBH-50B** is a high precision anodized black aluminum with 2 strips NTHP120 in the bottom and 1 strip NTUT60 for the top.

# Ordering Matrix / Specification

| Model  |     | Lenght   | Lens     | Mounting            | LED down                                     | LED up              |               | Voltage |
|--------|-----|----------|----------|---------------------|----------------------------------------------|---------------------|---------------|---------|
| NTALBH | 50B |          | FR Frost | CS Suspension cable |                                              |                     |               |         |
|        |     | 1M<br>2M |          |                     | 2 X HP120-WH (5000K)<br>2 X HP120-NW (4100K) |                     |               |         |
|        |     |          |          |                     | 2 X HP120-WW (3000K)                         | 1 X UT60-WW (3000K) | 3760 lumens/m |         |