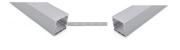

# Housing:

The NTALB-18R3 is a high precision extruded anodized aluminum that can accept a LED linear source from normal to high power.

## Lens:

Extruded acrylic lens setting by pressure on the aluminum profile.

**PC** Polycarbonate