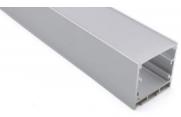

# Housing:

The NTALB-18R3 is a high precision extruded anodized aluminum that can accept a LED linear source from normal to high power.

## Lens:

Extruded acrylic lens setting by pressure on the aluminum profile.

**PC** Polycarbonate

# Mounting:

Mounts with 2 suspension cable **CS** Suspension cable (set of 2)

FC Clips (set of 2)