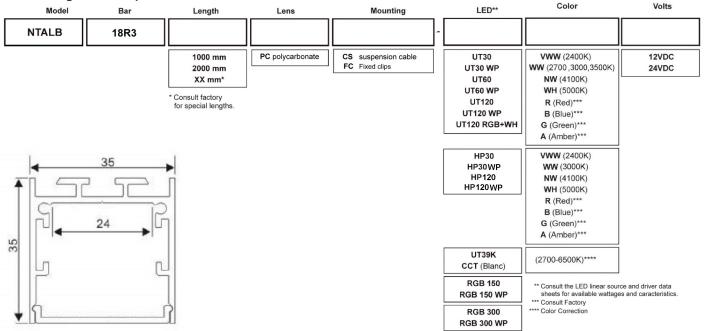

# NTALB-18R3

| Project: | Date :  |
|----------|---------|
| Cat No.: | Type :  |
| Notes:   | Volts : |

# Housing:

The NTALB-18R3 is a high precision extruded anodized aluminum that can accept a LED linear source from normal to high power.

## Lens:

Extruded acrylic lens setting by pressure on the aluminum profile.

**PC** Polycarbonate

# Mounting:

Mounts with 2 suspension cable **CS** Suspension cable (set of 2)

FC Clips (set of 2)

### Voltage:

12 VDC 24 VDC