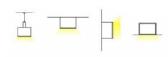

# Mounting:

Mounts with 2 suspension cable **CS** Suspension cable (set of 2)

FC Clips (set of 2)

### Application/Installation:

The NTALB-18R3 LED bar can be installed with 2 suspension cable to light down

Consult factory for damp application or splash area using our silicone jacketed IP67 sources. (WP)