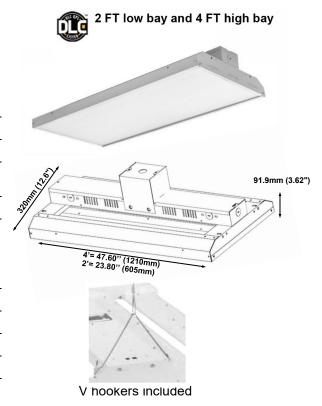

## **NT-LB72FT & 4FT**

| Project:  | Date :  |
|-----------|---------|
| Cat. No : | Туре :  |
| Notes:    | Volts : |

The NT-LB72FT & 4FT Led linear low and high bay light create the same high intensity lighting without the high energy and maintenance cost of incandescent, light pressure sodium and metal halide bulb.

| Housing material:   | Galvanized steel 22AWG               |  |  |  |  |
|---------------------|--------------------------------------|--|--|--|--|
| Finish:             | White                                |  |  |  |  |
| ССТ                 | 4000K<br>5000K                       |  |  |  |  |
| Voltage:            | 120-277VAC *                         |  |  |  |  |
| Wattage maximum:    | 105 W 13000lm (low bay 2')           |  |  |  |  |
|                     | 150W 19000lm (low bay 2')            |  |  |  |  |
|                     | 210W 26000lm (high bay 4')           |  |  |  |  |
| Lamp life:          | >50,000 heures                       |  |  |  |  |
| Mounting:           | standard "V" hookers included        |  |  |  |  |
| IP:                 | Suitable indoor / damp location IP44 |  |  |  |  |
| Working Temperature | -25 - +54°C                          |  |  |  |  |

## Ordering Matrix / Specification

| Model  | Туре       | Wattage      | Voltage      | ССТ                        | Mounting accessories                    | Accessories                    |
|--------|------------|--------------|--------------|----------------------------|-----------------------------------------|--------------------------------|
| NT-LB7 |            |              | 120V         |                            | -                                       | -                              |
|        | 2FT<br>2FT | 105W<br>150W | *option 347V | 41K (4100K)<br>50K (5000K) | VH: V hooker included PH:pendant hanger | NT-HDWG: heavy duty wire guard |