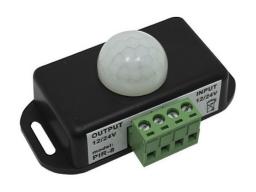

## **NTSPIR-12/24V**

| Project :  | Date :  |
|------------|---------|
| Cat. No. : | Type :  |
| Notes:     | Volts : |

Sensitive passive infrared human body detection sensor that will active the 12 or 24 volts led lights from between 5 to 8 meters and with adjustable delay time 3 to 10 minutes.

| Input voltage:                    | 12VDC - 24VDC               |
|-----------------------------------|-----------------------------|
| Output current:                   | Max 6A                      |
| Output :                          | 1 channel                   |
| Motion detection sensor distance: | 5 ~ 8 meters                |
| delay time:                       | 3 - 10 minutes (adjustable) |
| Motion detection sensor angle:    | 60 °                        |
| Working temp:                     | -20°C-60°C                  |
| Output power:                     | 12V- 96W 24V- 192W          |