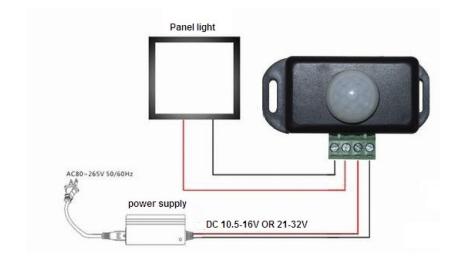

| Input voltage:                    | 12VDC - 24VDC               |
|-----------------------------------|-----------------------------|
| Output current:                   | Max 6A                      |
| Output :                          | 1 channel                   |
| Motion detection sensor distance: | 5 ~ 8 meters                |
| delay time:                       | 3 - 10 minutes (adjustable) |
| Motion detection sensor angle:    | 60 °                        |
| Working temp:                     | -20°C-60°C                  |
| Output power:                     | 12V- 96W 24V- 192W          |