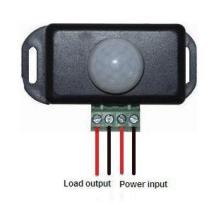

| Input voltage:                    | 12VDC - 24VDC               |
|-----------------------------------|-----------------------------|
| Output current:                   | Max 6A                      |
| Output :                          | 1 channel                   |
| Motion detection sensor distance: | 5 ~ 8 meters                |
| delay time:                       | 3 - 10 minutes (adjustable) |
| Motion detection sensor angle:    | 60 °                        |
| Working temp:                     | -20°C-60°C                  |
| Output power:                     | 12V- 96W 24V- 192W          |