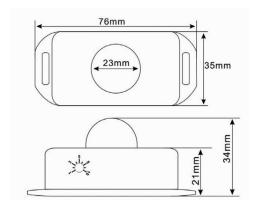

| Input voltage:                    | 12VDC - 24VDC               |
|-----------------------------------|-----------------------------|
| Output current:                   | Max 6A                      |
| Output :                          | 1 channel                   |
| Motion detection sensor distance: | 5 ~ 8 meters                |
| delay time:                       | 3 - 10 minutes (adjustable) |
| Motion detection sensor angle:    | 60 °                        |
| Working temp:                     | -20°C-60°C                  |
| Output power:                     | 12V- 96W 24V- 192W          |